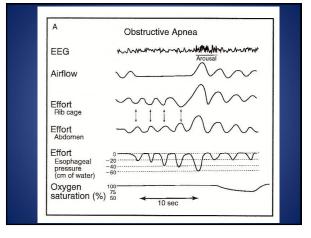

- Complete cessation of airflow x10 seconds...or longer
- Continued respiratory effort
- Occurs > 5x per hour
- Usually a decrease in O<sub>2</sub> Saturation >4%

#### **Obstructive Sleep Hypopnea**

- 30% reduction in airflow x10 seconds
- Continued respiratory effort
- Decrease in O<sub>2</sub> saturation >4% (or >3% if effort reduced by 50%)
- Combined with apneas = Apnea/Hypopnea Index (AHI)
  - <5 = "normal"
  - 5-15 = "mild"
  - 16-30 = "moderate"
     >30 = "severe"