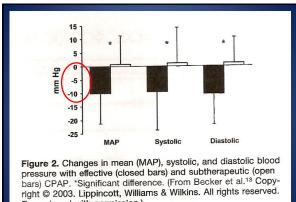

#### TAKE HOME MESSAGE: OSA and Cardiovascular Risks

- 15 million Americans with OSA Most do NOT know that they have this... 6 of OSA pts have HTN 6 of HTN pts may have OSA with more severe OSA, difficult to trol BP, and better CPAP compliance the best
- 11 37% of CHF pts have OSA Less often c/o sleepiness Men > women > 50% if diastolic failure
- Stroke

нт

- Difficult to study without bias (survivors) Higher incidence immediately afterwards AHI > 20 may be higher risk 10 yr f/u after stroke shows higher mortality in pts with OSA

50% of OSA pts display some type Non-sustained V-Tach, sinus arrest, 2<sup>nd</sup> degree av-block, frequent PVC's (>2 per min) 4x risk for atrial fibrillation 4x risk for atrial fibrillation
 82% of recurrence in 1 year after cardioversion if left untreated
 Half that % if treated with CPAP
 Increased risk for sudden cardiac death in the early morning hours (NEIM)