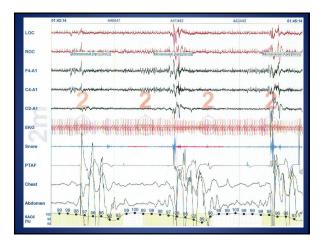

#### July 7, 2011

LOS ANGELES (Reuters) - The number of obese U.S. adults rose in 16 states in the last year, helping to such obesity rates (BMI > 30) above 30 % in 12 states!

|             | 04:58:31                         | 995996                                               | 996                                                                                                                                                                                                                                                                                                                                                                                                                                                                                                                                                                                                                                                                                                                                                                                                                                                                                                                                                                                                                                                                                                                                                                                                                                                                                                                                                                                                                                                                                                                                                                                                                                                                                                                                                                                                                                                                                                                                                                                                                                                                                                                            | 997                                           | 997998                                                                                                                                                                                                                                                                                                                                                                                                                                                                                                                                                                                                                                                                                                                                                                                                                                                                                                                                                                                                                                                                                                                                                                                                                                                                                                                                                                                                                                                                                                                                                                                                                                                                                                                                                                                                                                                                                                                                                                                                                                                                                                                         | 05:00:31                            |
|-------------|----------------------------------|------------------------------------------------------|--------------------------------------------------------------------------------------------------------------------------------------------------------------------------------------------------------------------------------------------------------------------------------------------------------------------------------------------------------------------------------------------------------------------------------------------------------------------------------------------------------------------------------------------------------------------------------------------------------------------------------------------------------------------------------------------------------------------------------------------------------------------------------------------------------------------------------------------------------------------------------------------------------------------------------------------------------------------------------------------------------------------------------------------------------------------------------------------------------------------------------------------------------------------------------------------------------------------------------------------------------------------------------------------------------------------------------------------------------------------------------------------------------------------------------------------------------------------------------------------------------------------------------------------------------------------------------------------------------------------------------------------------------------------------------------------------------------------------------------------------------------------------------------------------------------------------------------------------------------------------------------------------------------------------------------------------------------------------------------------------------------------------------------------------------------------------------------------------------------------------------|-----------------------------------------------|--------------------------------------------------------------------------------------------------------------------------------------------------------------------------------------------------------------------------------------------------------------------------------------------------------------------------------------------------------------------------------------------------------------------------------------------------------------------------------------------------------------------------------------------------------------------------------------------------------------------------------------------------------------------------------------------------------------------------------------------------------------------------------------------------------------------------------------------------------------------------------------------------------------------------------------------------------------------------------------------------------------------------------------------------------------------------------------------------------------------------------------------------------------------------------------------------------------------------------------------------------------------------------------------------------------------------------------------------------------------------------------------------------------------------------------------------------------------------------------------------------------------------------------------------------------------------------------------------------------------------------------------------------------------------------------------------------------------------------------------------------------------------------------------------------------------------------------------------------------------------------------------------------------------------------------------------------------------------------------------------------------------------------------------------------------------------------------------------------------------------------|-------------------------------------|
| LOC         | المدلوب المعلمان أدارا والمرارات | unummin                                              | إواراملم لعلار أميله لهام المرامية والداري المسأسليوله                                                                                                                                                                                                                                                                                                                                                                                                                                                                                                                                                                                                                                                                                                                                                                                                                                                                                                                                                                                                                                                                                                                                                                                                                                                                                                                                                                                                                                                                                                                                                                                                                                                                                                                                                                                                                                                                                                                                                                                                                                                                         | المتواطية المحادثة والمتناه المحادث والمحادثة | chyberholdelater stand of the                                                                                                                                                                                                                                                                                                                                                                                                                                                                                                                                                                                                                                                                                                                                                                                                                                                                                                                                                                                                                                                                                                                                                                                                                                                                                                                                                                                                                                                                                                                                                                                                                                                                                                                                                                                                                                                                                                                                                                                                                                                                                                  | March Manuters                      |
| ROC         | numer when we                    | mal many many lan                                    | nontranstation                                                                                                                                                                                                                                                                                                                                                                                                                                                                                                                                                                                                                                                                                                                                                                                                                                                                                                                                                                                                                                                                                                                                                                                                                                                                                                                                                                                                                                                                                                                                                                                                                                                                                                                                                                                                                                                                                                                                                                                                                                                                                                                 | hadressanderhanderhanderhander                | where the physical states and a state of the states of the | performance of the same             |
| F3-A2       | menor physically                 | mered Husball massions from                          | have been and the second of th | man many with the house                       | here an an an an and and a                                                                                                                                                                                                                                                                                                                                                                                                                                                                                                                                                                                                                                                                                                                                                                                                                                                                                                                                                                                                                                                                                                                                                                                                                                                                                                                                                                                                                                                                                                                                                                                                                                                                                                                                                                                                                                                                                                                                                                                                                                                                                                     | Han Martin My newstern              |
| F4-A1       | num when we                      | multineterminated from                               | nasimpurgenerated with the                                                                                                                                                                                                                                                                                                                                                                                                                                                                                                                                                                                                                                                                                                                                                                                                                                                                                                                                                                                                                                                                                                                                                                                                                                                                                                                                                                                                                                                                                                                                                                                                                                                                                                                                                                                                                                                                                                                                                                                                                                                                                                     | normal productions                            | her many much shall                                                                                                                                                                                                                                                                                                                                                                                                                                                                                                                                                                                                                                                                                                                                                                                                                                                                                                                                                                                                                                                                                                                                                                                                                                                                                                                                                                                                                                                                                                                                                                                                                                                                                                                                                                                                                                                                                                                                                                                                                                                                                                            | home the party of the second second |
| C3-A2       | montheman                        | munanaestrijameerina har                             | how managements                                                                                                                                                                                                                                                                                                                                                                                                                                                                                                                                                                                                                                                                                                                                                                                                                                                                                                                                                                                                                                                                                                                                                                                                                                                                                                                                                                                                                                                                                                                                                                                                                                                                                                                                                                                                                                                                                                                                                                                                                                                                                                                | notownite in portion                          | hermitereturner                                                                                                                                                                                                                                                                                                                                                                                                                                                                                                                                                                                                                                                                                                                                                                                                                                                                                                                                                                                                                                                                                                                                                                                                                                                                                                                                                                                                                                                                                                                                                                                                                                                                                                                                                                                                                                                                                                                                                                                                                                                                                                                | the way of the most of              |
| C4-A1       | annal Manual                     | any provident in the state                           | and the second                                                                                                                                                                                                                                                                                                                                                                                                                                                                                                                                                                                                                                                                                                                                                                                                                                                                                                                                                                                                                                                                                                                                                                                                                                                                                                                                                                                                                                                                                                                                                                                                                                                                                                                                                                                                                                                                                                                                                                                                               | notional formal formation of                  | he have not when the                                                                                                                                                                                                                                                                                                                                                                                                                                                                                                                                                                                                                                                                                                                                                                                                                                                                                                                                                                                                                                                                                                                                                                                                                                                                                                                                                                                                                                                                                                                                                                                                                                                                                                                                                                                                                                                                                                                                                                                                                                                                                                           | transmin many makes                 |
| 01-A2       | sourcest Margan shares           | www.unerrowww.www.                                   | wind a land a land in                                                                                                                                                                                                                                                                                                                                                                                                                                                                                                                                                                                                                                                                                                                                                                                                                                                                                                                                                                                                                                                                                                                                                                                                                                                                                                                                                                                                                                                                                                                                                                                                                                                                                                                                                                                                                                                                                                                                                                                                                                                                                                          | -                                             | an which we would                                                                                                                                                                                                                                                                                                                                                                                                                                                                                                                                                                                                                                                                                                                                                                                                                                                                                                                                                                                                                                                                                                                                                                                                                                                                                                                                                                                                                                                                                                                                                                                                                                                                                                                                                                                                                                                                                                                                                                                                                                                                                                              | have an and a surrounder            |
| 02-A1       | -                                | known was have been been been been been been been be | and the second                                                                                                                                                                                                                                                                                                                                                                                                                                                                                                                                                                                                                                                                                                                                                                                                                                                                                                                                                                                                                                                                                                                                                                                                                                                                                                                                                                                                                                                                                                                                                                                                                                                                                                                                                                                                                                                                                                                                                                                                                                                                                                                 |                                               | nor destroyments                                                                                                                                                                                                                                                                                                                                                                                                                                                                                                                                                                                                                                                                                                                                                                                                                                                                                                                                                                                                                                                                                                                                                                                                                                                                                                                                                                                                                                                                                                                                                                                                                                                                                                                                                                                                                                                                                                                                                                                                                                                                                                               | Hotel Britishin management          |
| Chin        | Supin                            | °).                                                  | Supine                                                                                                                                                                                                                                                                                                                                                                                                                                                                                                                                                                                                                                                                                                                                                                                                                                                                                                                                                                                                                                                                                                                                                                                                                                                                                                                                                                                                                                                                                                                                                                                                                                                                                                                                                                                                                                                                                                                                                                                                                                                                                                                         | Supine                                        |                                                                                                                                                                                                                                                                                                                                                                                                                                                                                                                                                                                                                                                                                                                                                                                                                                                                                                                                                                                                                                                                                                                                                                                                                                                                                                                                                                                                                                                                                                                                                                                                                                                                                                                                                                                                                                                                                                                                                                                                                                                                                                                                | Supine                              |
| Legs        | CPA                              |                                                      | CPAP                                                                                                                                                                                                                                                                                                                                                                                                                                                                                                                                                                                                                                                                                                                                                                                                                                                                                                                                                                                                                                                                                                                                                                                                                                                                                                                                                                                                                                                                                                                                                                                                                                                                                                                                                                                                                                                                                                                                                                                                                                                                                                                           | CPAP                                          |                                                                                                                                                                                                                                                                                                                                                                                                                                                                                                                                                                                                                                                                                                                                                                                                                                                                                                                                                                                                                                                                                                                                                                                                                                                                                                                                                                                                                                                                                                                                                                                                                                                                                                                                                                                                                                                                                                                                                                                                                                                                                                                                | CPAP                                |
| EKG         | T 15                             |                                                      | 15                                                                                                                                                                                                                                                                                                                                                                                                                                                                                                                                                                                                                                                                                                                                                                                                                                                                                                                                                                                                                                                                                                                                                                                                                                                                                                                                                                                                                                                                                                                                                                                                                                                                                                                                                                                                                                                                                                                                                                                                                                                                                                                             | 15                                            | т п<br>⊧⊧⊳⊧¦⊦₀₽₽₽₽₽₽₽₽₽₽₽₽₽                                                                                                                                                                                                                                                                                                                                                                                                                                                                                                                                                                                                                                                                                                                                                                                                                                                                                                                                                                                                                                                                                                                                                                                                                                                                                                                                                                                                                                                                                                                                                                                                                                                                                                                                                                                                                                                                                                                                                                                                                                                                                                    | 15                                  |
| Snore       | uthining and                     |                                                      | 1.10011.01.01.01.010                                                                                                                                                                                                                                                                                                                                                                                                                                                                                                                                                                                                                                                                                                                                                                                                                                                                                                                                                                                                                                                                                                                                                                                                                                                                                                                                                                                                                                                                                                                                                                                                                                                                                                                                                                                                                                                                                                                                                                                                                                                                                                           | host cristion.                                | II. Infrincialistis                                                                                                                                                                                                                                                                                                                                                                                                                                                                                                                                                                                                                                                                                                                                                                                                                                                                                                                                                                                                                                                                                                                                                                                                                                                                                                                                                                                                                                                                                                                                                                                                                                                                                                                                                                                                                                                                                                                                                                                                                                                                                                            | DITITITITI                          |
| C-flow      | mahahah                          | Mullil                                               | MARAM                                                                                                                                                                                                                                                                                                                                                                                                                                                                                                                                                                                                                                                                                                                                                                                                                                                                                                                                                                                                                                                                                                                                                                                                                                                                                                                                                                                                                                                                                                                                                                                                                                                                                                                                                                                                                                                                                                                                                                                                                                                                                                                          | Mahahaha                                      | MAN                                                                                                                                                                                                                                                                                                                                                                                                                                                                                                                                                                                                                                                                                                                                                                                                                                                                                                                                                                                                                                                                                                                                                                                                                                                                                                                                                                                                                                                                                                                                                                                                                                                                                                                                                                                                                                                                                                                                                                                                                                                                                                                            | ulum refr                           |
| Chest       | mm                               | mm                                                   | mm                                                                                                                                                                                                                                                                                                                                                                                                                                                                                                                                                                                                                                                                                                                                                                                                                                                                                                                                                                                                                                                                                                                                                                                                                                                                                                                                                                                                                                                                                                                                                                                                                                                                                                                                                                                                                                                                                                                                                                                                                                                                                                                             | mm                                            | mm                                                                                                                                                                                                                                                                                                                                                                                                                                                                                                                                                                                                                                                                                                                                                                                                                                                                                                                                                                                                                                                                                                                                                                                                                                                                                                                                                                                                                                                                                                                                                                                                                                                                                                                                                                                                                                                                                                                                                                                                                                                                                                                             | mm                                  |
| Abdomen     | mm                               | mm                                                   | mm                                                                                                                                                                                                                                                                                                                                                                                                                                                                                                                                                                                                                                                                                                                                                                                                                                                                                                                                                                                                                                                                                                                                                                                                                                                                                                                                                                                                                                                                                                                                                                                                                                                                                                                                                                                                                                                                                                                                                                                                                                                                                                                             | mm                                            | mm                                                                                                                                                                                                                                                                                                                                                                                                                                                                                                                                                                                                                                                                                                                                                                                                                                                                                                                                                                                                                                                                                                                                                                                                                                                                                                                                                                                                                                                                                                                                                                                                                                                                                                                                                                                                                                                                                                                                                                                                                                                                                                                             | mon                                 |
| SAO2<br>(%) | 100 92 92 92 93<br>92<br>85      | 93 94 95 95 94                                       | 93 93 92 92 92 9                                                                                                                                                                                                                                                                                                                                                                                                                                                                                                                                                                                                                                                                                                                                                                                                                                                                                                                                                                                                                                                                                                                                                                                                                                                                                                                                                                                                                                                                                                                                                                                                                                                                                                                                                                                                                                                                                                                                                                                                                                                                                                               | 1 91 91 92 92 9                               | 92 92 92 92 92 9                                                                                                                                                                                                                                                                                                                                                                                                                                                                                                                                                                                                                                                                                                                                                                                                                                                                                                                                                                                                                                                                                                                                                                                                                                                                                                                                                                                                                                                                                                                                                                                                                                                                                                                                                                                                                                                                                                                                                                                                                                                                                                               | 2 92 92 92 92                       |