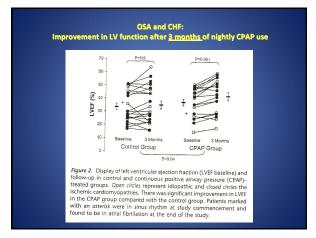

#### TAKE HOME MESSAGE: OSA and Cardiovascular Risks

- 15 million Americans with OSA Most do NOT know that they have this... 6 of OSA pts have HTN 6 of HTN pts may have OSA with more severe OSA, difficult to trol BP, and better CPAP compliance the best
- 11 37% of CHF pts have OSA Less often c/o sleepiness Men > women > 50% if diastolic failure
- Stroke

нт

- Difficult to study without bias (survivors) Higher incidence immediately afterwards AHI > 20 may be higher risk 10 yr f/u after stroke shows higher mortality in pts with OSA

50% of OSA pts display some type Non-sustained V-Tach, sinus arrest, 2<sup>nd</sup> degree av-block, frequent PVC's (>2 per min) 4x risk for atrial fibrillation 4x risk for atrial fibrillation
 82% of recurrence in 1 year after cardioversion if left untreated
 Half that % if treated with CPAP
 Increased risk for sudden cardiac death in the early morning hours (NEIM)