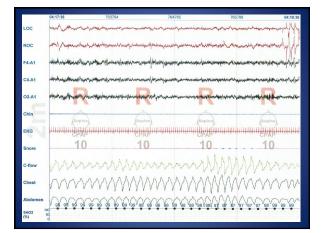

#### July 7, 2011

LOS ANGELES (Reuters) - The number of obese U.S. adults rose in 16 states in the last year, helping to such obesity rates (BMI > 30) above 30 % in 12 states!

|             | 04:58:31                         | 995996                                               | 996                                                                                                                                                                                                                                                                                                                                                                                                                                                                                                                                                                                                                                                                                                                                                                                                                                                                                                                                                                                                                                                                                                                                                                                                                                                                                                                                                                                                                                                                                                                                                                                                                                                                                                                                                                                                                                                                                                                                                                                                                                                                                                                            | 997                                           | 997998                                                                                                                                                                                                                                                                                                                                                                                                                                                                                                                                                                                                                                                                                                                                                                                                                                                                                                                                                                                                                                                                                                                                                                                                                                                                                                                                                                                                                                                                                                                                                                                                                                                                                                                                                                                                                                                                                                                                                                                                                                                                                                                         | 05:00:31                            |
|-------------|----------------------------------|------------------------------------------------------|--------------------------------------------------------------------------------------------------------------------------------------------------------------------------------------------------------------------------------------------------------------------------------------------------------------------------------------------------------------------------------------------------------------------------------------------------------------------------------------------------------------------------------------------------------------------------------------------------------------------------------------------------------------------------------------------------------------------------------------------------------------------------------------------------------------------------------------------------------------------------------------------------------------------------------------------------------------------------------------------------------------------------------------------------------------------------------------------------------------------------------------------------------------------------------------------------------------------------------------------------------------------------------------------------------------------------------------------------------------------------------------------------------------------------------------------------------------------------------------------------------------------------------------------------------------------------------------------------------------------------------------------------------------------------------------------------------------------------------------------------------------------------------------------------------------------------------------------------------------------------------------------------------------------------------------------------------------------------------------------------------------------------------------------------------------------------------------------------------------------------------|-----------------------------------------------|--------------------------------------------------------------------------------------------------------------------------------------------------------------------------------------------------------------------------------------------------------------------------------------------------------------------------------------------------------------------------------------------------------------------------------------------------------------------------------------------------------------------------------------------------------------------------------------------------------------------------------------------------------------------------------------------------------------------------------------------------------------------------------------------------------------------------------------------------------------------------------------------------------------------------------------------------------------------------------------------------------------------------------------------------------------------------------------------------------------------------------------------------------------------------------------------------------------------------------------------------------------------------------------------------------------------------------------------------------------------------------------------------------------------------------------------------------------------------------------------------------------------------------------------------------------------------------------------------------------------------------------------------------------------------------------------------------------------------------------------------------------------------------------------------------------------------------------------------------------------------------------------------------------------------------------------------------------------------------------------------------------------------------------------------------------------------------------------------------------------------------|-------------------------------------|
| LOC         | المدلوب المعلمان أدارا والمرارات | unummin                                              | إواراملم لعلار أميله لهام المرامية والداري المسأسليوله                                                                                                                                                                                                                                                                                                                                                                                                                                                                                                                                                                                                                                                                                                                                                                                                                                                                                                                                                                                                                                                                                                                                                                                                                                                                                                                                                                                                                                                                                                                                                                                                                                                                                                                                                                                                                                                                                                                                                                                                                                                                         | المتواطية المحادثة والمتناه المحادث والمحادثة | chyberholdelater stand of the                                                                                                                                                                                                                                                                                                                                                                                                                                                                                                                                                                                                                                                                                                                                                                                                                                                                                                                                                                                                                                                                                                                                                                                                                                                                                                                                                                                                                                                                                                                                                                                                                                                                                                                                                                                                                                                                                                                                                                                                                                                                                                  | March Manuters                      |
| ROC         | numer when we                    | mal many many lan                                    | nontranstation                                                                                                                                                                                                                                                                                                                                                                                                                                                                                                                                                                                                                                                                                                                                                                                                                                                                                                                                                                                                                                                                                                                                                                                                                                                                                                                                                                                                                                                                                                                                                                                                                                                                                                                                                                                                                                                                                                                                                                                                                                                                                                                 | hadressanderhanderhanderhander                | where the physical states and a state of the states of the | performance of the same             |
| F3-A2       | menor physically                 | mered Husball massions from                          | have been and the second of th | man many with the house                       | here an an an an and and a                                                                                                                                                                                                                                                                                                                                                                                                                                                                                                                                                                                                                                                                                                                                                                                                                                                                                                                                                                                                                                                                                                                                                                                                                                                                                                                                                                                                                                                                                                                                                                                                                                                                                                                                                                                                                                                                                                                                                                                                                                                                                                     | Han Martin My newstern              |
| F4-A1       | num when we                      | multineterminated from                               | nasimpurgenerated with the                                                                                                                                                                                                                                                                                                                                                                                                                                                                                                                                                                                                                                                                                                                                                                                                                                                                                                                                                                                                                                                                                                                                                                                                                                                                                                                                                                                                                                                                                                                                                                                                                                                                                                                                                                                                                                                                                                                                                                                                                                                                                                     | normal productions                            | her many much shall                                                                                                                                                                                                                                                                                                                                                                                                                                                                                                                                                                                                                                                                                                                                                                                                                                                                                                                                                                                                                                                                                                                                                                                                                                                                                                                                                                                                                                                                                                                                                                                                                                                                                                                                                                                                                                                                                                                                                                                                                                                                                                            | home the party of the second second |
| C3-A2       | montheman                        | munanaestrijameerina har                             | how managements                                                                                                                                                                                                                                                                                                                                                                                                                                                                                                                                                                                                                                                                                                                                                                                                                                                                                                                                                                                                                                                                                                                                                                                                                                                                                                                                                                                                                                                                                                                                                                                                                                                                                                                                                                                                                                                                                                                                                                                                                                                                                                                | notownite in portion                          | hermitereturner                                                                                                                                                                                                                                                                                                                                                                                                                                                                                                                                                                                                                                                                                                                                                                                                                                                                                                                                                                                                                                                                                                                                                                                                                                                                                                                                                                                                                                                                                                                                                                                                                                                                                                                                                                                                                                                                                                                                                                                                                                                                                                                | the way of the most of              |
| C4-A1       | annal Manual                     | any provident in the state                           | and the second                                                                                                                                                                                                                                                                                                                                                                                                                                                                                                                                                                                                                                                                                                                                                                                                                                                                                                                                                                                                                                                                                                                                                                                                                                                                                                                                                                                                                                                                                                                                                                                                                                                                                                                                                                                                                                                                                                                                                                                                               | notional formal formation of                  | he have not when the                                                                                                                                                                                                                                                                                                                                                                                                                                                                                                                                                                                                                                                                                                                                                                                                                                                                                                                                                                                                                                                                                                                                                                                                                                                                                                                                                                                                                                                                                                                                                                                                                                                                                                                                                                                                                                                                                                                                                                                                                                                                                                           | transmin many makes                 |
| 01-A2       | sourcest Margan shares           | www.unerrowww.www.                                   | wind a land a land in                                                                                                                                                                                                                                                                                                                                                                                                                                                                                                                                                                                                                                                                                                                                                                                                                                                                                                                                                                                                                                                                                                                                                                                                                                                                                                                                                                                                                                                                                                                                                                                                                                                                                                                                                                                                                                                                                                                                                                                                                                                                                                          | -                                             | an which we would                                                                                                                                                                                                                                                                                                                                                                                                                                                                                                                                                                                                                                                                                                                                                                                                                                                                                                                                                                                                                                                                                                                                                                                                                                                                                                                                                                                                                                                                                                                                                                                                                                                                                                                                                                                                                                                                                                                                                                                                                                                                                                              | have an and a surrounder            |
| 02-A1       | -                                | known was have been been been been been been been be | and the second                                                                                                                                                                                                                                                                                                                                                                                                                                                                                                                                                                                                                                                                                                                                                                                                                                                                                                                                                                                                                                                                                                                                                                                                                                                                                                                                                                                                                                                                                                                                                                                                                                                                                                                                                                                                                                                                                                                                                                                                                                                                                                                 |                                               | nor destroyments                                                                                                                                                                                                                                                                                                                                                                                                                                                                                                                                                                                                                                                                                                                                                                                                                                                                                                                                                                                                                                                                                                                                                                                                                                                                                                                                                                                                                                                                                                                                                                                                                                                                                                                                                                                                                                                                                                                                                                                                                                                                                                               | Hotel Britishin management          |
| Chin        | Supin                            | °).                                                  | Supine                                                                                                                                                                                                                                                                                                                                                                                                                                                                                                                                                                                                                                                                                                                                                                                                                                                                                                                                                                                                                                                                                                                                                                                                                                                                                                                                                                                                                                                                                                                                                                                                                                                                                                                                                                                                                                                                                                                                                                                                                                                                                                                         | Supine                                        |                                                                                                                                                                                                                                                                                                                                                                                                                                                                                                                                                                                                                                                                                                                                                                                                                                                                                                                                                                                                                                                                                                                                                                                                                                                                                                                                                                                                                                                                                                                                                                                                                                                                                                                                                                                                                                                                                                                                                                                                                                                                                                                                | Supine                              |
| Legs        | CPA                              |                                                      | CPAP                                                                                                                                                                                                                                                                                                                                                                                                                                                                                                                                                                                                                                                                                                                                                                                                                                                                                                                                                                                                                                                                                                                                                                                                                                                                                                                                                                                                                                                                                                                                                                                                                                                                                                                                                                                                                                                                                                                                                                                                                                                                                                                           | CPAP                                          |                                                                                                                                                                                                                                                                                                                                                                                                                                                                                                                                                                                                                                                                                                                                                                                                                                                                                                                                                                                                                                                                                                                                                                                                                                                                                                                                                                                                                                                                                                                                                                                                                                                                                                                                                                                                                                                                                                                                                                                                                                                                                                                                | CPAP                                |
| EKG         | T 15                             |                                                      | 15                                                                                                                                                                                                                                                                                                                                                                                                                                                                                                                                                                                                                                                                                                                                                                                                                                                                                                                                                                                                                                                                                                                                                                                                                                                                                                                                                                                                                                                                                                                                                                                                                                                                                                                                                                                                                                                                                                                                                                                                                                                                                                                             | 15                                            | т п<br>⊧⊧⊳⊧¦⊦₀₽₽₽₽₽₽₽₽₽₽₽₽₽                                                                                                                                                                                                                                                                                                                                                                                                                                                                                                                                                                                                                                                                                                                                                                                                                                                                                                                                                                                                                                                                                                                                                                                                                                                                                                                                                                                                                                                                                                                                                                                                                                                                                                                                                                                                                                                                                                                                                                                                                                                                                                    | 15                                  |
| Snore       | uthining and                     |                                                      | 1.10011.01.01.01.010                                                                                                                                                                                                                                                                                                                                                                                                                                                                                                                                                                                                                                                                                                                                                                                                                                                                                                                                                                                                                                                                                                                                                                                                                                                                                                                                                                                                                                                                                                                                                                                                                                                                                                                                                                                                                                                                                                                                                                                                                                                                                                           | host cristion.                                | II. Infrincialistis                                                                                                                                                                                                                                                                                                                                                                                                                                                                                                                                                                                                                                                                                                                                                                                                                                                                                                                                                                                                                                                                                                                                                                                                                                                                                                                                                                                                                                                                                                                                                                                                                                                                                                                                                                                                                                                                                                                                                                                                                                                                                                            | DITITITITI                          |
| C-flow      | mahahah                          | Mullil                                               | MARAM                                                                                                                                                                                                                                                                                                                                                                                                                                                                                                                                                                                                                                                                                                                                                                                                                                                                                                                                                                                                                                                                                                                                                                                                                                                                                                                                                                                                                                                                                                                                                                                                                                                                                                                                                                                                                                                                                                                                                                                                                                                                                                                          | Mahahaha                                      | MAN                                                                                                                                                                                                                                                                                                                                                                                                                                                                                                                                                                                                                                                                                                                                                                                                                                                                                                                                                                                                                                                                                                                                                                                                                                                                                                                                                                                                                                                                                                                                                                                                                                                                                                                                                                                                                                                                                                                                                                                                                                                                                                                            | ulum refr                           |
| Chest       | mm                               | mm                                                   | mm                                                                                                                                                                                                                                                                                                                                                                                                                                                                                                                                                                                                                                                                                                                                                                                                                                                                                                                                                                                                                                                                                                                                                                                                                                                                                                                                                                                                                                                                                                                                                                                                                                                                                                                                                                                                                                                                                                                                                                                                                                                                                                                             | mm                                            | mm                                                                                                                                                                                                                                                                                                                                                                                                                                                                                                                                                                                                                                                                                                                                                                                                                                                                                                                                                                                                                                                                                                                                                                                                                                                                                                                                                                                                                                                                                                                                                                                                                                                                                                                                                                                                                                                                                                                                                                                                                                                                                                                             | mm                                  |
| Abdomen     | mm                               | mm                                                   | mm                                                                                                                                                                                                                                                                                                                                                                                                                                                                                                                                                                                                                                                                                                                                                                                                                                                                                                                                                                                                                                                                                                                                                                                                                                                                                                                                                                                                                                                                                                                                                                                                                                                                                                                                                                                                                                                                                                                                                                                                                                                                                                                             | mm                                            | mm                                                                                                                                                                                                                                                                                                                                                                                                                                                                                                                                                                                                                                                                                                                                                                                                                                                                                                                                                                                                                                                                                                                                                                                                                                                                                                                                                                                                                                                                                                                                                                                                                                                                                                                                                                                                                                                                                                                                                                                                                                                                                                                             | mon                                 |
| SAO2<br>(%) | 100 92 92 92 93<br>92<br>85      | 93 94 95 95 94                                       | 93 93 92 92 92 9                                                                                                                                                                                                                                                                                                                                                                                                                                                                                                                                                                                                                                                                                                                                                                                                                                                                                                                                                                                                                                                                                                                                                                                                                                                                                                                                                                                                                                                                                                                                                                                                                                                                                                                                                                                                                                                                                                                                                                                                                                                                                                               | 1 91 91 92 92 9                               | 92 92 92 92 92 9                                                                                                                                                                                                                                                                                                                                                                                                                                                                                                                                                                                                                                                                                                                                                                                                                                                                                                                                                                                                                                                                                                                                                                                                                                                                                                                                                                                                                                                                                                                                                                                                                                                                                                                                                                                                                                                                                                                                                                                                                                                                                                               | 2 92 92 92 92                       |