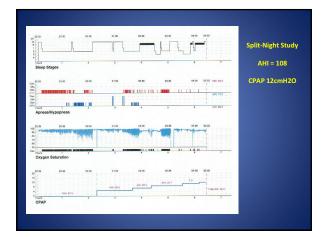

al event, cv risk factors, age, and sex.

AHI > vs < 20

er ar a caunent reduces mortality in patients with ischemic stroke and OSA – a 5 year follow-up study AmJRespirCritCareMed. April, 2009.

Ц AHI = 47 76% 22.57 00:57 01:57 02.57 60.67 -1000 0100 110.0000.1 1 CPAP 12 cmH2O mit mar i a anali 11 \* 11 00.57 -10.0.11 Ox 62.57 CPA Body Po













## **OSA + Hypertension**

- Hypertension 2003;42:1067-1074
- JAMA 2000;283:1829-1836
- Obstructive sleep apnea and its cardiovascular consequences.
   Lancet. January 3, 2009.
- Obstructive sleep apnea and cardiovascular disease. – Circulation Journal. August, 2009.
- Sleep apnea and cardiovascular disease. – JACC. August, 2008.







right © 2003. Lippincott, Williams & Wilkins. All rights Reproduced with permission.) Circulation, 2003









## Case 5 = HTN, aortic valve

#### 82 y/o m

 Near-drowning, following golf cart accident and fresh water pond in 2009

#### PE:

- Neck Circ = 17 in
- Ht = 5'7" / Wt = 210 lbs
- ESS = 12 / 24

#### PMHx

- 3-drug HTN
- Pacemaker
- Aortic valve surgery, but still dyspneic, hypoxic at night, and ongoing edema









## **OSA + Arrythmias**

- AJRCCM 2006(173):910-916
- SLEEP 2005;28(12)1543-1546
- NEJM 2005(352);12 March 2005
- Obstructive sleep apnea and its cardiovascular consequences.
   Lancet. January 3, 2009.
- Obstructive sleep apnea and cardiovascular disease.
   Circulation Journal. August, 2009.
   Sleep apnea and cardiovascular disease.
- Sleep apnea and cardiovascular dis – JACC. August, 2008.





71 y/o m CHF, atrial fibrillation, recent hospitalization

Neck Circ = 1