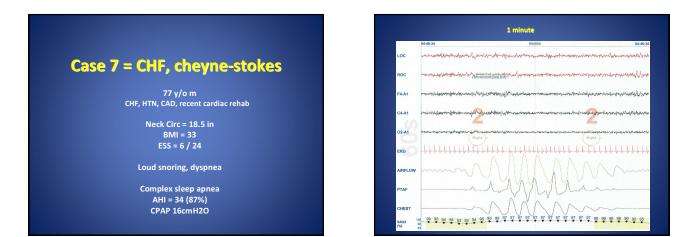

#### July 7, 2011

LOS ANGELES (Reuters) - The number of obese U.S. adults rose in 16 states in the last year, helping to such obesity rates (BMI > 30) above 30 % in 12 states!

|             | 04:58:31                         | 995996                                               | 996                                                                                                                                                                                                                                                                                                                                                                                                                                                                                                                                                                                                                                                                                                                                                                                                                                                                                                                                                                                                                                                                                                                                                                                                                                                                                                                                                                                                                                                                                                                                                                                                                                                                                                                                                                                                                                                                                                                                                                                                                                                                                                                            | 997                                           | 997998                                                                                                                                                                                                                                                                                                                                                                                                                                                                                                                                                                                                                                                                                                                                                                                                                                                                                                                                                                                                                                                                                                                                                                                                                                                                                                                                                                                                                                                                                                                                                                                                                                                                                                                                                                                                                                                                                                                                                                                                                                                                                                                         | 05:00:31                            |
|-------------|----------------------------------|------------------------------------------------------|--------------------------------------------------------------------------------------------------------------------------------------------------------------------------------------------------------------------------------------------------------------------------------------------------------------------------------------------------------------------------------------------------------------------------------------------------------------------------------------------------------------------------------------------------------------------------------------------------------------------------------------------------------------------------------------------------------------------------------------------------------------------------------------------------------------------------------------------------------------------------------------------------------------------------------------------------------------------------------------------------------------------------------------------------------------------------------------------------------------------------------------------------------------------------------------------------------------------------------------------------------------------------------------------------------------------------------------------------------------------------------------------------------------------------------------------------------------------------------------------------------------------------------------------------------------------------------------------------------------------------------------------------------------------------------------------------------------------------------------------------------------------------------------------------------------------------------------------------------------------------------------------------------------------------------------------------------------------------------------------------------------------------------------------------------------------------------------------------------------------------------|-----------------------------------------------|--------------------------------------------------------------------------------------------------------------------------------------------------------------------------------------------------------------------------------------------------------------------------------------------------------------------------------------------------------------------------------------------------------------------------------------------------------------------------------------------------------------------------------------------------------------------------------------------------------------------------------------------------------------------------------------------------------------------------------------------------------------------------------------------------------------------------------------------------------------------------------------------------------------------------------------------------------------------------------------------------------------------------------------------------------------------------------------------------------------------------------------------------------------------------------------------------------------------------------------------------------------------------------------------------------------------------------------------------------------------------------------------------------------------------------------------------------------------------------------------------------------------------------------------------------------------------------------------------------------------------------------------------------------------------------------------------------------------------------------------------------------------------------------------------------------------------------------------------------------------------------------------------------------------------------------------------------------------------------------------------------------------------------------------------------------------------------------------------------------------------------|-------------------------------------|
| LOC         | المدلوب المعلمان أدارا والمرارات | unummin                                              | إواراملم لعلار أميله لهام المرامية والداري المسأسليوله                                                                                                                                                                                                                                                                                                                                                                                                                                                                                                                                                                                                                                                                                                                                                                                                                                                                                                                                                                                                                                                                                                                                                                                                                                                                                                                                                                                                                                                                                                                                                                                                                                                                                                                                                                                                                                                                                                                                                                                                                                                                         | المتواطية المحادثة والمتناه المحادث والمحادثة | chyberholdelater stand of the                                                                                                                                                                                                                                                                                                                                                                                                                                                                                                                                                                                                                                                                                                                                                                                                                                                                                                                                                                                                                                                                                                                                                                                                                                                                                                                                                                                                                                                                                                                                                                                                                                                                                                                                                                                                                                                                                                                                                                                                                                                                                                  | March Manuters                      |
| ROC         | numer when we                    | mal many many lan                                    | nontranstation                                                                                                                                                                                                                                                                                                                                                                                                                                                                                                                                                                                                                                                                                                                                                                                                                                                                                                                                                                                                                                                                                                                                                                                                                                                                                                                                                                                                                                                                                                                                                                                                                                                                                                                                                                                                                                                                                                                                                                                                                                                                                                                 | hadressanderhanderhanderhander                | where the physical states and a state of the states of the | performance of the same             |
| F3-A2       | menor physically                 | mered Husball massions from                          | have been and the second of th | man many with the house                       | here an an an an and and a                                                                                                                                                                                                                                                                                                                                                                                                                                                                                                                                                                                                                                                                                                                                                                                                                                                                                                                                                                                                                                                                                                                                                                                                                                                                                                                                                                                                                                                                                                                                                                                                                                                                                                                                                                                                                                                                                                                                                                                                                                                                                                     | Han Martin My newstern              |
| F4-A1       | num when we                      | multineterminated from                               | nasimpurgenerated with the                                                                                                                                                                                                                                                                                                                                                                                                                                                                                                                                                                                                                                                                                                                                                                                                                                                                                                                                                                                                                                                                                                                                                                                                                                                                                                                                                                                                                                                                                                                                                                                                                                                                                                                                                                                                                                                                                                                                                                                                                                                                                                     | normal productions                            | her many much shall                                                                                                                                                                                                                                                                                                                                                                                                                                                                                                                                                                                                                                                                                                                                                                                                                                                                                                                                                                                                                                                                                                                                                                                                                                                                                                                                                                                                                                                                                                                                                                                                                                                                                                                                                                                                                                                                                                                                                                                                                                                                                                            | home the party of the second second |
| C3-A2       | montheman                        | munanaestrijameerina har                             | how managements                                                                                                                                                                                                                                                                                                                                                                                                                                                                                                                                                                                                                                                                                                                                                                                                                                                                                                                                                                                                                                                                                                                                                                                                                                                                                                                                                                                                                                                                                                                                                                                                                                                                                                                                                                                                                                                                                                                                                                                                                                                                                                                | notownite in portion                          | hermitereturner                                                                                                                                                                                                                                                                                                                                                                                                                                                                                                                                                                                                                                                                                                                                                                                                                                                                                                                                                                                                                                                                                                                                                                                                                                                                                                                                                                                                                                                                                                                                                                                                                                                                                                                                                                                                                                                                                                                                                                                                                                                                                                                | the way of the most of              |
| C4-A1       | annal Manual                     | any provident in the state                           | and the second                                                                                                                                                                                                                                                                                                                                                                                                                                                                                                                                                                                                                                                                                                                                                                                                                                                                                                                                                                                                                                                                                                                                                                                                                                                                                                                                                                                                                                                                                                                                                                                                                                                                                                                                                                                                                                                                                                                                                                                                               | notional formal formation of                  | he have not when the                                                                                                                                                                                                                                                                                                                                                                                                                                                                                                                                                                                                                                                                                                                                                                                                                                                                                                                                                                                                                                                                                                                                                                                                                                                                                                                                                                                                                                                                                                                                                                                                                                                                                                                                                                                                                                                                                                                                                                                                                                                                                                           | transmin many makes                 |
| 01-A2       | sourcest Margan shares           | www.unerrowww.www.                                   | wind a land a land in                                                                                                                                                                                                                                                                                                                                                                                                                                                                                                                                                                                                                                                                                                                                                                                                                                                                                                                                                                                                                                                                                                                                                                                                                                                                                                                                                                                                                                                                                                                                                                                                                                                                                                                                                                                                                                                                                                                                                                                                                                                                                                          | -                                             | an which we would                                                                                                                                                                                                                                                                                                                                                                                                                                                                                                                                                                                                                                                                                                                                                                                                                                                                                                                                                                                                                                                                                                                                                                                                                                                                                                                                                                                                                                                                                                                                                                                                                                                                                                                                                                                                                                                                                                                                                                                                                                                                                                              | have an and a surrounder            |
| 02-A1       | -                                | known was have been been been been been been been be | and the second                                                                                                                                                                                                                                                                                                                                                                                                                                                                                                                                                                                                                                                                                                                                                                                                                                                                                                                                                                                                                                                                                                                                                                                                                                                                                                                                                                                                                                                                                                                                                                                                                                                                                                                                                                                                                                                                                                                                                                                                                                                                                                                 |                                               | nor destroyments                                                                                                                                                                                                                                                                                                                                                                                                                                                                                                                                                                                                                                                                                                                                                                                                                                                                                                                                                                                                                                                                                                                                                                                                                                                                                                                                                                                                                                                                                                                                                                                                                                                                                                                                                                                                                                                                                                                                                                                                                                                                                                               | Hotel Britishin management          |
| Chin        | Supin                            | °).                                                  | Supine                                                                                                                                                                                                                                                                                                                                                                                                                                                                                                                                                                                                                                                                                                                                                                                                                                                                                                                                                                                                                                                                                                                                                                                                                                                                                                                                                                                                                                                                                                                                                                                                                                                                                                                                                                                                                                                                                                                                                                                                                                                                                                                         | Supine                                        |                                                                                                                                                                                                                                                                                                                                                                                                                                                                                                                                                                                                                                                                                                                                                                                                                                                                                                                                                                                                                                                                                                                                                                                                                                                                                                                                                                                                                                                                                                                                                                                                                                                                                                                                                                                                                                                                                                                                                                                                                                                                                                                                | Supine                              |
| Legs        | CPA                              |                                                      | CPAP                                                                                                                                                                                                                                                                                                                                                                                                                                                                                                                                                                                                                                                                                                                                                                                                                                                                                                                                                                                                                                                                                                                                                                                                                                                                                                                                                                                                                                                                                                                                                                                                                                                                                                                                                                                                                                                                                                                                                                                                                                                                                                                           | CPAP                                          |                                                                                                                                                                                                                                                                                                                                                                                                                                                                                                                                                                                                                                                                                                                                                                                                                                                                                                                                                                                                                                                                                                                                                                                                                                                                                                                                                                                                                                                                                                                                                                                                                                                                                                                                                                                                                                                                                                                                                                                                                                                                                                                                | CPAP                                |
| EKG         | T 15                             |                                                      | 15                                                                                                                                                                                                                                                                                                                                                                                                                                                                                                                                                                                                                                                                                                                                                                                                                                                                                                                                                                                                                                                                                                                                                                                                                                                                                                                                                                                                                                                                                                                                                                                                                                                                                                                                                                                                                                                                                                                                                                                                                                                                                                                             | 15                                            | т п<br>⊧⊧⊳⊧¦⊦₀₽₽₽₽₽₽₽₽₽₽₽₽₽                                                                                                                                                                                                                                                                                                                                                                                                                                                                                                                                                                                                                                                                                                                                                                                                                                                                                                                                                                                                                                                                                                                                                                                                                                                                                                                                                                                                                                                                                                                                                                                                                                                                                                                                                                                                                                                                                                                                                                                                                                                                                                    | 15                                  |
| Snore       | uthining and                     |                                                      | 1.10011.01.01.01.010                                                                                                                                                                                                                                                                                                                                                                                                                                                                                                                                                                                                                                                                                                                                                                                                                                                                                                                                                                                                                                                                                                                                                                                                                                                                                                                                                                                                                                                                                                                                                                                                                                                                                                                                                                                                                                                                                                                                                                                                                                                                                                           | host cristion.                                | II. Infrincialistis                                                                                                                                                                                                                                                                                                                                                                                                                                                                                                                                                                                                                                                                                                                                                                                                                                                                                                                                                                                                                                                                                                                                                                                                                                                                                                                                                                                                                                                                                                                                                                                                                                                                                                                                                                                                                                                                                                                                                                                                                                                                                                            | DITITITITI                          |
| C-flow      | mahahah                          | Mullil                                               | MARAM                                                                                                                                                                                                                                                                                                                                                                                                                                                                                                                                                                                                                                                                                                                                                                                                                                                                                                                                                                                                                                                                                                                                                                                                                                                                                                                                                                                                                                                                                                                                                                                                                                                                                                                                                                                                                                                                                                                                                                                                                                                                                                                          | Mahahaha                                      | MAN                                                                                                                                                                                                                                                                                                                                                                                                                                                                                                                                                                                                                                                                                                                                                                                                                                                                                                                                                                                                                                                                                                                                                                                                                                                                                                                                                                                                                                                                                                                                                                                                                                                                                                                                                                                                                                                                                                                                                                                                                                                                                                                            | ulum refr                           |
| Chest       | mm                               | mm                                                   | mm                                                                                                                                                                                                                                                                                                                                                                                                                                                                                                                                                                                                                                                                                                                                                                                                                                                                                                                                                                                                                                                                                                                                                                                                                                                                                                                                                                                                                                                                                                                                                                                                                                                                                                                                                                                                                                                                                                                                                                                                                                                                                                                             | mm                                            | mm                                                                                                                                                                                                                                                                                                                                                                                                                                                                                                                                                                                                                                                                                                                                                                                                                                                                                                                                                                                                                                                                                                                                                                                                                                                                                                                                                                                                                                                                                                                                                                                                                                                                                                                                                                                                                                                                                                                                                                                                                                                                                                                             | mm                                  |
| Abdomen     | mm                               | mm                                                   | mm                                                                                                                                                                                                                                                                                                                                                                                                                                                                                                                                                                                                                                                                                                                                                                                                                                                                                                                                                                                                                                                                                                                                                                                                                                                                                                                                                                                                                                                                                                                                                                                                                                                                                                                                                                                                                                                                                                                                                                                                                                                                                                                             | mm                                            | mm                                                                                                                                                                                                                                                                                                                                                                                                                                                                                                                                                                                                                                                                                                                                                                                                                                                                                                                                                                                                                                                                                                                                                                                                                                                                                                                                                                                                                                                                                                                                                                                                                                                                                                                                                                                                                                                                                                                                                                                                                                                                                                                             | mon                                 |
| SAO2<br>(%) | 100 92 92 92 93<br>92<br>85      | 93 94 95 95 94                                       | 93 93 92 92 92 9                                                                                                                                                                                                                                                                                                                                                                                                                                                                                                                                                                                                                                                                                                                                                                                                                                                                                                                                                                                                                                                                                                                                                                                                                                                                                                                                                                                                                                                                                                                                                                                                                                                                                                                                                                                                                                                                                                                                                                                                                                                                                                               | 1 91 91 92 92 9                               | 92 92 92 92 92 9                                                                                                                                                                                                                                                                                                                                                                                                                                                                                                                                                                                                                                                                                                                                                                                                                                                                                                                                                                                                                                                                                                                                                                                                                                                                                                                                                                                                                                                                                                                                                                                                                                                                                                                                                                                                                                                                                                                                                                                                                                                                                                               | 2 92 92 92 92                       |