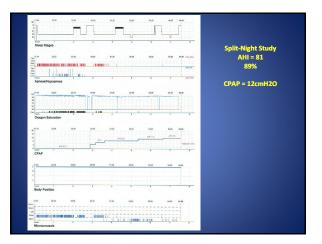

1 Ox 62.57 CPA Body Po













## **OSA + Hypertension**

- Hypertension 2003;42:1067-1074
- JAMA 2000;283:1829-1836
- Obstructive sleep apnea and its cardiovascular consequences.
   Lancet. January 3, 2009.
- Obstructive sleep apnea and cardiovascular disease. – Circulation Journal. August, 2009.
- Sleep apnea and cardiovascular disease. – JACC. August, 2008.







right © 2003. Lippincott, Williams & Wilkins. All rights Reproduced with permission.) Circulation, 2003









## Case 5 = HTN, aortic valve

#### 82 y/o m

 Near-drowning, following golf cart accident and fresh water pond in 2009

#### PE:

- Neck Circ = 17 in
- Ht = 5'7" / Wt = 210 lbs
- ESS = 12 / 24

#### PMHx

- 3-drug HTN
- Pacemaker
- Aortic valve surgery, but still dyspneic, hypoxic at night, and ongoing edema









## **OSA + Arrythmias**

- AJRCCM 2006(173):910-916
- SLEEP 2005;28(12)1543-1546
- NEJM 2005(352);12 March 2005
- Obstructive sleep apnea and its cardiovascular consequences.
   Lancet. January 3, 2009.
- Obstructive sleep apnea and cardiovascular disease.
   Circulation Journal. August, 2009.
   Sleep apnea and cardiovascular disease.
- Sleep apnea and cardiovascular dis – JACC. August, 2008.





71 y/o m CHF, atrial fibrillation, recent hospitalization

Neck Circ = 19 in BMI = 35

Loud snoring, witnessed apneas









- CHEST 20 AJRCCM
- SLEEP

AIRCCM 2

SLEEF

- Obstructive sleep apnea and its cardiovascular consequences. Lancet. January 3, 2009. Obstructive sleep apnea and cardiovascular disease. Circulation Journal. August, 2009. Sleep apnea and cardiovascular disease. JACC