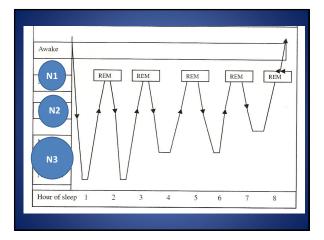

C. September 30, 2011

www.salemchest.com

#### **Disclosures**

#### Jason W.W. Thomason, M.D., FCCP, D-ABSM

- Pulmonary, Critical Care, and Sleep Medicine
- Salem Chest Specialists, Winston-Salem, N.C.
- Medical Director of the Southeastern Sleep Disorders Center of SCS
- No direct affiliation with Novant Health
- No direct affiliation with DME companies
- APNEX medical P.I. on current trial...more later

## Outline

Part 1
•Background/definitions
•Sleep center day-to-day

Part 2 •Orthopedic Research -presented at the SOA meeting - July, 2011

## Part 3

Interesting Cases
 Future therapy for OSA?







#### July 7, 2011

LOS ANGELES (Reuters) - The number of obese U.S. adults rose in 16 states in the last year, helping to such obesity rates (BMI > 30) above 30 % in 12 states!















|             | 04:58:31                         | 995996                                               | 996