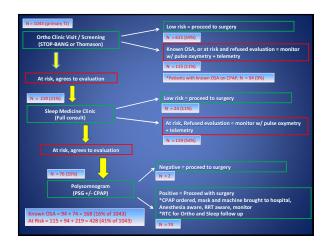

|
| Insurance Information                                                                 |               |
| ("if insurance card is available, please fax a copy of the card in lies of below)     |               |
| Name of Companys                                                                      |               |
| Certificate Br                                                                        |               |
| Date/Tiwe of SCS clinic visits                                                        |               |
| SCS Physicians                                                                        |               |



# Results - Study Group 2009, 2010, 2011 1043 total patients studied 618 primary TKA 363 primary THA 6 20 UKA

\*no revision patients included





## Complications and Delays (n=76)

| Complication Type                                        |          | National Averages (C                                                                                                                       | OSA/Ortho)   |
|----------------------------------------------------------|----------|--------------------------------------------------------------------------------------------------------------------------------------------|--------------|
| Aspiration                                               |          | Aspiration                                                                                                                                 | (1.18%)      |
| ARDS                                                     |          | ARDS