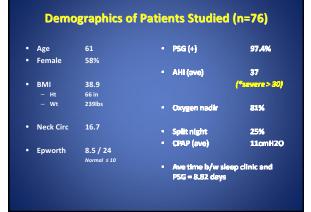

|
| Insurance Information                                                                 |               |
| ("if insurance card is available, please fax a copy of the card in lies of below)     |               |
| Name of Companys                                                                      |               |
| Certificate Br                                                                        |               |
| Date/Tiwe of SCS clinic visits                                                        |               |
| SCS Physicians                                                                        |               |



# Results - Study Group 2009, 2010, 2011 1043 total patients studied 618 primary TKA 363 primary THA 6 20 UKA

\*no revision patients included





## Complications and Delays (n=76)

| Complication Type                                        |          | National Averages (C                                                                                                                       | OSA/Ortho)   |
|----------------------------------------------------------|----------|--------------------------------------------------------------------------------------------------------------------------------------------|--------------|
| Aspiration                                               |          | Aspiration                                                                                                                                 | (1.18%)      |
| ARDS                                                     |          | ARDS