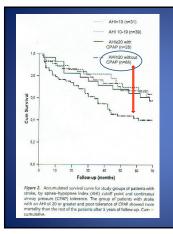

|
| AHI \$3 (reference score)     | 13                       | 271                 | 3.08                                          | 1.00                  |
| AHI 4-12                      | 21                       | 258                 | 3.06                                          | 1.75 (0.88-3.49)      |
| AHI 13-36                     | 20                       | 243                 | 3.09                                          | 1.74 (0.87-3.51)      |
| AHI >36                       | 34                       | 250                 | 2.78                                          | 3.30 (1.74-6.26)      |
| -0.005 by the chi-source t    | test for linear trend    | AHI denotes anne    | a-hypopnea index, and CI co                   | onfidence interval.   |



Long term CPAP treatment in moderate to severe OSA and Ischemic stroke is associated with a reduction in excess risk of mortality.

Independent of initial severity of neurological event, cv risk factors, age, and sex.

AHI > vs < 20

er ar a caunent reduces mortality in patients with ischemic stroke and OSA – a 5 year follow-up study AmJRespirCritCareMed. April, 2009.

Ц AHI = 47 76% 22.57 00:57 01:57 02.57 60.67 -1000 0100 110.0000.1 1 CPAP 12 cmH2O mit mar i a anali 11 \* 11 00.57 -10.0.11 Ox 62.57 CPA Body Po













## **OSA + Hypertension**

- Hypertension 2003;42:1067-1074
- JAMA 2000;283:1829-1836
- Obstructive sleep apnea and its cardiovascular consequences.
   Lancet. January 3, 2009.
- Obstructive sleep apnea and cardiovascular disease. – Circulation Journal. August, 2009.