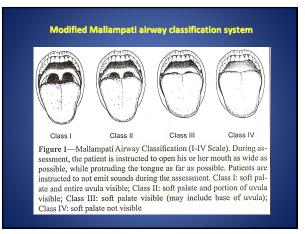

| Total                                                        | / 24      |  |



## **"STOP-BANG"** Questions S – snoring T – tiredness O - observed apneas (ask sleeping partner) P – pressure (HTN) B – body mass index ( ≥35 kg/m<sup>2</sup>) A – age (> 50 yrs) N – neck circum. ( $\geq 16^{11}$ women; $\geq 17^{11}$ men) G – gender (male)

\*Sensitivities at AHI cutoffs greater than 5, 15, and 30 = 83.6, 92.9, 100%



| <u>Referral Form to Salem Chest Specialists</u><br>(Pulmonary and Sleep Medicine)     | Sleep Clinic  |
|---------------------------------------------------------------------------------------|---------------|
| ATTENTION: AMANDA FRYE or DEROLENE BENTLEY<br><u>FAX: 760-2351</u><br>phone: 765-0383 | Referral Form |
| Patiest Name:Date of Ninhs                                                            |               |
| Referring Physician Fax #