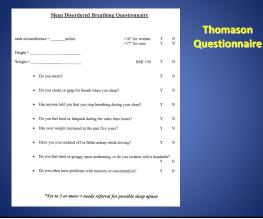

| Total                                                        | / 24      |  |



## **"STOP-BANG"** Questions S – snoring T – tiredness O - observed apneas (ask sleeping partner) P – pressure (HTN) B – body mass index ( ≥35 kg/m<sup>2</sup>) A – age (> 50 yrs) N – neck circum. ( $\geq 16^{11}$ women; $\geq 17^{11}$ men) G – gender (male)

\*Sensitivities at AHI cutoffs greater than 5, 15, and 30 = 83.6, 92.9, 100%



| <u>Referral Form to Salem Chest Specialists</u><br>(Pulmonary and Sleep Medicine)     | Sleep Clinic  |
|---------------------------------------------------------------------------------------|---------------|
| ATTENTION: AMANDA FRYE or DEROLENE BENTLEY<br><u>FAX: 760-2351</u><br>phone: 765-0383 | Referral Form |
| Patiest Name:Date of Ninhs                                                            |               |
| Referring Physician Fax #                                                             |               |
| Date of planned surgery (if known):                                                   |               |
| Reason for Consult: Sleep Aprilea <u>(are on real</u> // Other                        |               |
| Patient Contact Information: Home