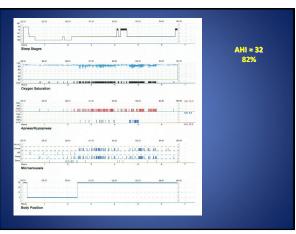

#### **Obstructive Sleep Hypopnea**

- 30% reduction in airflow x10 seconds
- Continued respiratory effort
- Decrease in O<sub>2</sub> saturation >4% (or >3% if effort reduced by 50%)
- Combined with apneas = Apnea/Hypopnea Index (AHI)
  - <5 = "normal"
  - 5-15 = "mild"
  - 16-30 = "moderate"
     >30 = "severe"