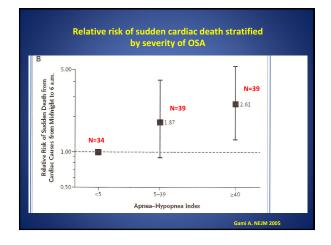

нт

- Difficult to study without bias (survivors) Higher incidence immediately afterwards AHI > 20 may be higher risk 10 yr f/u after stroke shows higher mortality in pts with OSA

50% of OSA pts display some type Non-sustained V-Tach, sinus arrest, 2<sup>nd</sup> degree av-block, frequent PVC's (>2 per min) 4x risk for atrial fibrillation 4x risk for atrial fibrillation
 82% of recurrence in 1 year after cardioversion if left untreated
 Half that % if treated with CPAP
 Increased risk for sudden cardiac death in the early morning hours (NEIM)