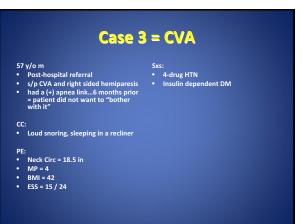

| 250                 | 2.78                                          | 3.30 (1.74-6.26)      |
| -0.005 by the chi-source t    | test for linear trend    | AHI denotes anne    | a-hypopnea index, and CI co                   | onfidence interval.   |



Long term CPAP treatment in moderate to severe OSA and Ischemic stroke is associated with a reduction in excess risk of mortality.

Independent of initial severity of neurological event, cv risk factors, age, and sex.

AHI > vs < 20

er ar a caunent reduces mortality in patients with ischemic stroke and OSA – a 5 year follow-up study AmJRespirCritCareMed. April, 2009.

Ц AHI = 47 76% 22.57 00:57 01:57 02.57 60.67 -1000 0100 110.0000.1 1 CPAP 12 cmH2O mit mar i a anali 11 \* 11 00.57 -10.0.11 Ox 62.57 CPA Body Po













## **OSA + Hypertension**

- Hypertension 2003;42:1067-1074
- JAMA 2000;283:1829-1836
- Obstructive sleep apnea and its cardiovascular consequences.
   Lancet. January 3, 2009.
- Obstructive sleep apnea and cardiovascular disease. – Circulation Journal. August, 2009.
- Sleep apnea and cardiovascular disease. – JACC. August, 2008.







right © 2003. Lippincott, Williams & Wilkins. All rights Reproduced with permission.) Circulation, 2003









## Case 5 = HTN, aortic valve

#### 82 y/o m

 Near-drowning, following golf cart accident and fresh water pond in 2009

#### PE:

- Neck Circ = 17 in
- Ht = 5'7" / Wt = 210 lbs
- ESS = 12 / 24

#### PMHx

- 3-drug HTN
- Pacemaker
- Aortic valve surgery, but still dyspneic, hypoxic at night, and ongoing edema









## **OSA + Arrythmia