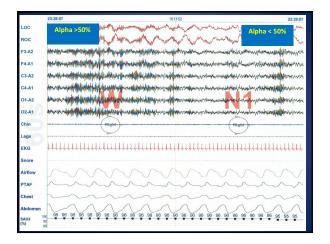

#### July 7, 2011

LOS ANGELES (Reuters) - The number of obese U.S. adults rose in 16 states in the last year, helping to such obesity rates (BMI > 30) above 30 % in 12 states!

|             | 04:58:31                         | 995996                                               | 996                                                                                                                                                                                                                                                                                                                                                                                                                                                                                                                                                                                                                                                                                                                                                                                                                                                                                                                                                                                                                                                                                                                                                                                                                                                                                                                                                                                                                                                                                                                                                                                                                                                                                                                                                                                                                                                                                                                                                                                                                                                                                                                            | 997                                           | 997998                                                                                                                                                                                                                                                                                                                                                                                                                                                                                                                                                                                                                                                                                                                                                                                                                                                                                                                                                                                                                                                                                                                                                                                                                                                                                                                                                                                                                                                                                                                                                                                                                                                                                                                                                                                                                                                                                                                                                                                                                                                                                                                         | 05:00:31                            |
|-------------|----------------------------------|------------------------------------------------------|--------------------------------------------------------------------------------------------------------------------------------------------------------------------------------------------------------------------------------------------------------------------------------------------------------------------------------------------------------------------------------------------------------------------------------------------------------------------------------------------------------------------------------------------------------------------------------------------------------------------------------------------------------------------------------------------------------------------------------------------------------------------------------------------------------------------------------------------------------------------------------------------------------------------------------------------------------------------------------------------------------------------------------------------------------------------------------------------------------------------------------------------------------------------------------------------------------------------------------------------------------------------------------------------------------------------------------------------------------------------------------------------------------------------------------------------------------------------------------------------------------------------------------------------------------------------------------------------------------------------------------------------------------------------------------------------------------------------------------------------------------------------------------------------------------------------------------------------------------------------------------------------------------------------------------------------------------------------------------------------------------------------------------------------------------------------------------------------------------------------------------|-----------------------------------------------|--------------------------------------------------------------------------------------------------------------------------------------------------------------------------------------------------------------------------------------------------------------------------------------------------------------------------------------------------------------------------------------------------------------------------------------------------------------------------------------------------------------------------------------------------------------------------------------------------------------------------------------------------------------------------------------------------------------------------------------------------------------------------------------------------------------------------------------------------------------------------------------------------------------------------------------------------------------------------------------------------------------------------------------------------------------------------------------------------------------------------------------------------------------------------------------------------------------------------------------------------------------------------------------------------------------------------------------------------------------------------------------------------------------------------------------------------------------------------------------------------------------------------------------------------------------------------------------------------------------------------------------------------------------------------------------------------------------------------------------------------------------------------------------------------------------------------------------------------------------------------------------------------------------------------------------------------------------------------------------------------------------------------------------------------------------------------------------------------------------------------------|-------------------------------------|
| LOC         | المدلوب المعلمان أدارا والمرارات | unummin                                              | إواراملم لعلار أميله لهام المرامية والداري المسأسليوله                                                                                                                                                                                                                                                                                                                                                                                                                                                                                                                                                                                                                                                                                                                                                                                                                                                                                                                                                                                                                                                                                                                                                                                                                                                                                                                                                                                                                                                                                                                                                                                                                                                                                                                                                                                                                                                                                                                                                                                                                                                                         | المتواطية المحادثة والمتناه المحادث والمحادثة | chyberholdelater stand of the                                                                                                                                                                                                                                                                                                                                                                                                                                                                                                                                                                                                                                                                                                                                                                                                                                                                                                                                                                                                                                                                                                                                                                                                                                                                                                                                                                                                                                                                                                                                                                                                                                                                                                                                                                                                                                                                                                                                                                                                                                                                                                  | March Manuters                      |
| ROC         | numer when we                    | mal many many lan                                    | nontranstation                                                                                                                                                                                                                                                                                                                                                                                                                                                                                                                                                                                                                                                                                                                                                                                                                                                                                                                                                                                                                                                                                                                                                                                                                                                                                                                                                                                                                                                                                                                                                                                                                                                                                                                                                                                                                                                                                                                                                                                                                                                                                                                 | hadressanderhanderhanderhander                | where the physical states and a state of the states of the | performance of the same             |
| F3-A2       | menor physically                 | mered Husball massions from                          | have been and the second of th | man many with the house                       | here an an an an and and a                                                                                                                                                                                                                                                                                                                                                                                                                                                                                                                                                                                                                                                                                                                                                                                                                                                                                                                                                                                                                                                                                                                                                                                                                                                                                                                                                                                                                                                                                                                                                                                                                                                                                                                                                                                                                                                                                                                                                                                                                                                                                                     | Han Martin My newstern              |
| F4-A1       | num when we                      | multineterminated from                               | nasimpurgenerated with the                                                                                                                                                                                                                                                                                                                                                                                                                                                                                                                                                                                                                                                                                                                                                                                                                                                                                                                                                                                                                                                                                                                                                                                                                                                                                                                                                                                                                                                                                                                                                                                                                                                                                                                                                                                                                                                                                                                                                                                                                                                                                                     | normal productions                            | her many much shall                                                                                                                                                                                                                                                                                                                                                                                                                                                                                                                                                                                                                                                                                                                                                                                                                                                                                                                                                                                                                                                                                                                                                                                                                                                                                                                                                                                                                                                                                                                                                                                                                                                                                                                                                                                                                                                                                                                                                                                                                                                                                                            | home the party of the second second |
| C3-A2       | montheman                        | munanaestrijameerina har                             | how managements                                                                                                                                                                                                                                                                                                                                                                                                                                                                                                                                                                                                                                                                                                                                                                                                                                                                                                                                                                                                                                                                                                                                                                                                                                                                                                                                                                                                                                                                                                                                                                                                                                                                                                                                                                                                                                                                                                                                                                                                                                                                                                                | notownite in portion                          | hermitereturner                                                                                                                                                                                                                                                                                                                                                                                                                                                                                                                                                                                                                                                                                                                                                                                                                                                                                                                                                                                                                                                                                                                                                                                                                                                                                                                                                                                                                                                                                                                                                                                                                                                                                                                                                                                                                                                                                                                                                                                                                                                                                                                | the way of the most of              |
| C4-A1       | annal Manual                     | any provident in the state                           | and the second                                                                                                                                                                                                                                                                                                                                                                                                                                                                                                                                                                                                                                                                                                                                                                                                                                                                                                                                                                                                                                                                                                                                                                                                                                                                                                                                                                                                                                                                                                                                                                                                                                                                                                                                                                                                                                                                                                                                                                                                               | notional formal formation of                  | he have not when the                                                                                                                                                                                                                                                                                                                                                                                                                                                                                                                                                                                                                                                                                                                                                                                                                                                                                                                                                                                                                                                                                                                                                                                                                                                                                                                                                                                                                                                                                                                                                                                                                                                                                                                                                                                                                                                                                                                                                                                                                                                                                                           | transmin many makes                 |
| 01-A2       | sourcest Margan shares           | www.unerrowww.www.                                   | wind a land a land in                                                                                                                                                                                                                                                                                                                                                                                                                                                                                                                                                                                                                                                                                                                                                                                                                                                                                                                                                                                                                                                                                                                                                                                                                                                                                                                                                                                                                                                                                                                                                                                                                                                                                                                                                                                                                                                                                                                                                                                                                                                                                                          | -                                             | an which we would                                                                                                                                                                                                                                                                                                                                                                                                                                                                                                                                                                                                                                                                                                                                                                                                                                                                                                                                                                                                                                                                                                                                                                                                                                                                                                                                                                                                                                                                                                                                                                                                                                                                                                                                                                                                                                                                                                                                                                                                                                                                                                              | have an and a surrounder            |
| 02-A1       | -                                | known was have been been been been been been been be | and the second                                                                                                                                                                                                                                                                                                                                                                                                                                                                                                                                                                                                                                                                                                                                                                                                                                                                                                                                                                                                                                                                                                                                                                                                                                                                                                                                                                                                                                                                                                                                                                                                                                                                                                                                                                                                                                                                                                                                                                                                                                                                                                                 |                                               | nor destroyments                                                                                                                                                                                                                                                                                                                                                                                                                                                                                                                                                                                                                                                                                                                                                                                                                                                                                                                                                                                                                                                                                                                                                                                                                                                                                                                                                                                                                                                                                                                                                                                                                                                                                                                                                                                                                                                                                                                                                                                                                                                                                                               | Hotel Britishin management          |
| Chin        | Supin                            | °).                                                  | Supine                                                                                                                                                                                                                                                                                                                                                                                                                                                                                                                                                                                                                                                                                                                                                                                                                                                                                                                                                                                                                                                                                                                                                                                                                                                                                                                                                                                                                                                                                                                                                                                                                                                                                                                                                                                                                                                                                                                                                                                                                                                                                                                         | Supine                                        |                                                                                                                                                                                                                                                                                                                                                                                                                                                                                                                                                                                                                                                                                                                                                                                                                                                                                                                                                                                                                                                                                                                                                                                                                                                                                                                                                                                                                                                                                                                                                                                                                                                                                                                                                                                                                                                                                                                                                                                                                                                                                                                                | Supine                              |
| Legs        | CPA                              |                                                      | CPAP                                                                                                                                                                                                                                                                                                                                                                                                                                                                                                                                                                                                                                                                                                                                                                                                                                                                                                                                                                                                                                                                                                                                                                                                                                                                                                                                                                                                                                                                                                                                                                                                                                                                                                                                                                                                                                                                                                                                                                                                                                                                                                                           | CPAP                                          |                                                                                                                                                                                                                                                                                                                                                                                                                                                                                                                                                                                                                                                                                                                                                                                                                                                                                                                                                                                                                                                                                                                                                                                                                                                                                                                                                                                                                                                                                                                                                                                                                                                                                                                                                                                                                                                                                                                                                                                                                                                                                                                                | CPAP                                |
| EKG         | T 15                             |                                                      | 15                                                                                                                                                                                                                                                                                                                                                                                                                                                                                                                                                                                                                                                                                                                                                                                                                                                                                                                                                                                                                                                                                                                                                                                                                                                                                                                                                                                                                                                                                                                                                                                                                                                                                                                                                                                                                                                                                                                                                                                                                                                                                                                             | 15                                            | т п<br>⊧⊧⊳⊧¦⊦₀₽₽₽₽₽₽₽₽₽₽₽₽₽                                                                                                                                                                                                                                                                                                                                                                                                                                                                                                                                                                                                                                                                                                                                                                                                                                                                                                                                                                                                                                                                                                                                                                                                                                                                                                                                                                                                                                                                                                                                                                                                                                                                                                                                                                                                                                                                                                                                                                                                                                                                                                    | 15                                  |
| Snore       | uthining and                     |                                                      | 1.10011.01.01.01.010                                                                                                                                                                                                                                                                                                                                                                                                                                                                                                                                                                                                                                                                                                                                                                                                                                                                                                                                                                                                                                                                                                                                                                                                                                                                                                                                                                                                                                                                                                                                                                                                                                                                                                                                                                                                                                                                                                                                                                                                                                                                                                           | host cristion.                                | II. Infrincialistis                                                                                                                                                                                                                                                                                                                                                                                                                                                                                                                                                                                                                                                                                                                                                                                                                                                                                                                                                                                                                                                                                                                                                                                                                                                                                                                                                                                                                                                                                                                                                                                                                                                                                                                                                                                                                                                                                                                                                                                                                                                                                                            | DITITITITI                          |
| C-flow      | mahahah                          | Mullil                                               | MARAM                                                                                                                                                                                                                                                                                                                                                                                                                                                                                                                                                                                                                                                                                                                                                                                                                                                                                                                                                                                                                                                                                                                                                                                                                                                                                                                                                                                                                                                                                                                                                                                                                                                                                                                                                                                                                                                                                                                                                                                                                                                                                                                          | Mahahaha                                      | MAN                                                                                                                                                                                                                                                                                                                                                                                                                                                                                                                                                                                                                                                                                                                                                                                                                                                                                                                                                                                                                                                                                                                                                                                                                                                                                                                                                                                                                                                                                                                                                                                                                                                                                                                                                                                                                                                                                                                                                                                                                                                                                                                            | ulum refr                           |
| Chest       | mm                               | mm                                                   | mm                                                                                                                                                                                                                                                                                                                                                                                                                                                                                                                                                                                                                                                                                                                                                                                                                                                                                                                                                                                                                                                                                                                                                                                                                                                                                                                                                                                                                                                                                                                                                                                                                                                                                                                                                                                                                                                                                                                                                                                                                                                                                                                             | mm                                            | mm                                                                                                                                                                                                                                                                                                                                                                                                                                                                                                                                                                                                                                                                                                                                                                                                                                                                                                                                                                                                                                                                                                                                                                                                                                                                                                                                                                                                                                                                                                                                                                                                                                                                                                                                                                                                                                                                                                                                                                                                                                                                                                                             | mm                                  |
| Abdomen     | mm                               | mm                                                   | mm                                                                                                                                                                                                                                                                                                                                                                                                                                                                                                                                                                                                                                                                                                                                                                                                                                                                                                                                                                                                                                                                                                                                                                                                                                                                                                                                                                                                                                                                                                                                                                                                                                                                                                                                                                                                                                                                                                                                                                                                                                                                                                                             | mm                                            | mm                                                                                                                                                                                                                                                                                                                                                                                                                                                                                                                                                                                                                                                                                                                                                                                                                                                                                                                                                                                                                                                                                                                                                                                                                                                                                                                                                                                                                                                                                                                                                                                                                                                                                                                                                                                                                                                                                                                                                                                                                                                                                                                             | mon                                 |
| SAO2<br>(%) | 100 92 92 92 93<br>92<br>85      | 93 94 95 95 94                                       | 93 93 92 92 92 9                                                                                                                                                                                                                                                                                                                                                                                                                                                                                                                                                                                                                                                                                                                                                                                                                                                                                                                                                                                                                                                                                                                                                                                                                                                                                                                                                                                                                                                                                                                                                                                                                                                                                                                                                                                                                                                                                                                                                                                                                                                                                                               | 1 91 91 92 92 9                               | 92 92 92 92 92 9                                                                                                                                                                                                                                                                                                                                                                                                                                                                                                                                                                                                                                                                                                                                                                                                                                                                                                                                                                                                                                                                                                                                                                                                                                                                                                                                                                                                                                                                                                                                                                                                                                                                                                                                                                                                                                                                                                                                                                                                                                                                                                               | 2 92 92 92 92                       |