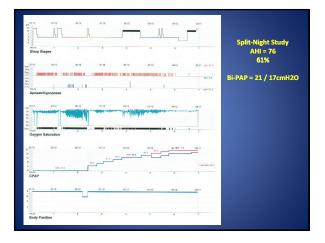

#### July 7, 2011

LOS ANGELES (Reuters) - The number of obese U.S. adults rose in 16 states in the last year, helping to such obesity rates (BMI > 30) above 30 % in 12 states!

|             | 04:58:31                         | 995996                                               | 996                                                                                                                                                                                                                                                                                                                                                                                                                                                                                                                                                                                                                                                                                                                                                                                                                                                                                                                                                                                                                                                                                                                                                                                                                                                                                                                                                                                                                                                                                                                                                                                                                                                                                                                                                                                                                                                                                                                                                                                                                                                                                                                            | 997                                           | 997998                                                                                                                                                                                                                                                                                                                                                                                                                                                                                                                                                                                                                                                                                                                                                                                                                                                                                                                                                                                                                                                                                                                                                                                                                                                                                                                                                                                                                                                                                                                                                                                                                                                                                                                                                                                                                                                                                                                                                                                                                                                                                                                         | 05:00:31                            |
|-------------|----------------------------------|------------------------------------------------------|--------------------------------------------------------------------------------------------------------------------------------------------------------------------------------------------------------------------------------------------------------------------------------------------------------------------------------------------------------------------------------------------------------------------------------------------------------------------------------------------------------------------------------------------------------------------------------------------------------------------------------------------------------------------------------------------------------------------------------------------------------------------------------------------------------------------------------------------------------------------------------------------------------------------------------------------------------------------------------------------------------------------------------------------------------------------------------------------------------------------------------------------------------------------------------------------------------------------------------------------------------------------------------------------------------------------------------------------------------------------------------------------------------------------------------------------------------------------------------------------------------------------------------------------------------------------------------------------------------------------------------------------------------------------------------------------------------------------------------------------------------------------------------------------------------------------------------------------------------------------------------------------------------------------------------------------------------------------------------------------------------------------------------------------------------------------------------------------------------------------------------|-----------------------------------------------|--------------------------------------------------------------------------------------------------------------------------------------------------------------------------------------------------------------------------------------------------------------------------------------------------------------------------------------------------------------------------------------------------------------------------------------------------------------------------------------------------------------------------------------------------------------------------------------------------------------------------------------------------------------------------------------------------------------------------------------------------------------------------------------------------------------------------------------------------------------------------------------------------------------------------------------------------------------------------------------------------------------------------------------------------------------------------------------------------------------------------------------------------------------------------------------------------------------------------------------------------------------------------------------------------------------------------------------------------------------------------------------------------------------------------------------------------------------------------------------------------------------------------------------------------------------------------------------------------------------------------------------------------------------------------------------------------------------------------------------------------------------------------------------------------------------------------------------------------------------------------------------------------------------------------------------------------------------------------------------------------------------------------------------------------------------------------------------------------------------------------------|-------------------------------------|
| LOC         | المدلوب المعلمان أدارا والمرارات | unummin                                              | إواراملم لعلار أميله لهام المرامية والداري المسأسليوله                                                                                                                                                                                                                                                                                                                                                                                                                                                                                                                                                                                                                                                                                                                                                                                                                                                                                                                                                                                                                                                                                                                                                                                                                                                                                                                                                                                                                                                                                                                                                                                                                                                                                                                                                                                                                                                                                                                                                                                                                                                                         | المتواطية المحادثة والمتناه المحادث والمحادثة | chyberholdelater stand of the                                                                                                                                                                                                                                                                                                                                                                                                                                                                                                                                                                                                                                                                                                                                                                                                                                                                                                                                                                                                                                                                                                                                                                                                                                                                                                                                                                                                                                                                                                                                                                                                                                                                                                                                                                                                                                                                                                                                                                                                                                                                                                  | March Manuters                      |
| ROC         | numer when we                    | mal many many lan                                    | nontranstation                                                                                                                                                                                                                                                                                                                                                                                                                                                                                                                                                                                                                                                                                                                                                                                                                                                                                                                                                                                                                                                                                                                                                                                                                                                                                                                                                                                                                                                                                                                                                                                                                                                                                                                                                                                                                                                                                                                                                                                                                                                                                                                 | hadressanderhanderhanderhander                | where the physical states and a state of the states of the | performance of the same             |
| F3-A2       | menor physically                 | mered Husball massions from                          | have been and the second of th | man many with the house                       | here an an an an and and a                                                                                                                                                                                                                                                                                                                                                                                                                                                                                                                                                                                                                                                                                                                                                                                                                                                                                                                                                                                                                                                                                                                                                                                                                                                                                                                                                                                                                                                                                                                                                                                                                                                                                                                                                                                                                                                                                                                                                                                                                                                                                                     | Han Martin My newstern              |
| F4-A1       | num when we                      | multineterminated from                               | nasimpurgenerated with the                                                                                                                                                                                                                                                                                                                                                                                                                                                                                                                                                                                                                                                                                                                                                                                                                                                                                                                                                                                                                                                                                                                                                                                                                                                                                                                                                                                                                                                                                                                                                                                                                                                                                                                                                                                                                                                                                                                                                                                                                                                                                                     | normal productions                            | her many much shall                                                                                                                                                                                                                                                                                                                                                                                                                                                                                                                                                                                                                                                                                                                                                                                                                                                                                                                                                                                                                                                                                                                                                                                                                                                                                                                                                                                                                                                                                                                                                                                                                                                                                                                                                                                                                                                                                                                                                                                                                                                                                                            | home the party of the second second |
| C3-A2       | montheman                        | munanaestrijameerina har                             | how managements                                                                                                                                                                                                                                                                                                                                                                                                                                                                                                                                                                                                                                                                                                                                                                                                                                                                                                                                                                                                                                                                                                                                                                                                                                                                                                                                                                                                                                                                                                                                                                                                                                                                                                                                                                                                                                                                                                                                                                                                                                                                                                                | notownite in portion                          | hermitereturner                                                                                                                                                                                                                                                                                                                                                                                                                                                                                                                                                                                                                                                                                                                                                                                                                                                                                                                                                                                                                                                                                                                                                                                                                                                                                                                                                                                                                                                                                                                                                                                                                                                                                                                                                                                                                                                                                                                                                                                                                                                                                                                | the way of the most of              |
| C4-A1       | annal Manual                     | any provident in the state                           | and the second                                                                                                                                                                                                                                                                                                                                                                                                                                                                                                                                                                                                                                                                                                                                                                                                                                                                                                                                                                                                                                                                                                                                                                                                                                                                                                                                                                                                                                                                                                                                                                                                                                                                                                                                                                                                                                                                                                                                                                                                               | notional formal formation of                  | he have not when the                                                                                                                                                                                                                                                                                                                                                                                                                                                                                                                                                                                                                                                                                                                                                                                                                                                                                                                                                                                                                                                                                                                                                                                                                                                                                                                                                                                                                                                                                                                                                                                                                                                                                                                                                                                                                                                                                                                                                                                                                                                                                                           | transmin many makes                 |
| 01-A2       | sourcest Margan shares           | www.unerrowww.www.                                   | wind a land a land in                                                                                                                                                                                                                                                                                                                                                                                                                                                                                                                                                                                                                                                                                                                                                                                                                                                                                                                                                                                                                                                                                                                                                                                                                                                                                                                                                                                                                                                                                                                                                                                                                                                                                                                                                                                                                                                                                                                                                                                                                                                                                                          | -                                             | an which we would                                                                                                                                                                                                                                                                                                                                                                                                                                                                                                                                                                                                                                                                                                                                                                                                                                                                                                                                                                                                                                                                                                                                                                                                                                                                                                                                                                                                                                                                                                                                                                                                                                                                                                                                                                                                                                                                                                                                                                                                                                                                                                              | have an and a surrounder            |
| 02-A1       | -                                | known was have been been been been been been been be | and the second                                                                                                                                                                                                                                                                                                                                                                                                                                                                                                                                                                                                                                                                                                                                                                                                                                                                                                                                                                                                                                                                                                                                                                                                                                                                                                                                                                                                                                                                                                                                                                                                                                                                                                                                                                                                                                                                                                                                                                                                                                                                                                                 |                                               | nor destroyments                                                                                                                                                                                                                                                                                                                                                                                                                                                                                                                                                                                                                                                                                                                                                                                                                                                                                                                                                                                                                                                                                                                                                                                                                                                                                                                                                                                                                                                                                                                                                                                                                                                                                                                                                                                                                                                                                                                                                                                                                                                                                                               | Hotel Britishin management          |
| Chin        | Supin                            | °).                                                  | Supine                                                                                                                                                                                                                                                                                                                                                                                                                                                                                                                                                                                                                                                                                                                                                                                                                                                                                                                                                                                                                                                                                                                                                                                                                                                                                                                                                                                                                                                                                                                                                                                                                                                                                                                                                                                                                                                                                                                                                                                                                                                                                                                         | Supine                                        |                                                                                                                                                                                                                                                                                                                                                                                                                                                                                                                                                                                                                                                                                                                                                                                                                                                                                                                                                                                                                                                                                                                                                                                                                                                                                                                                                                                                                                                                                                                                                                                                                                                                                                                                                                                                                                                                                                                                                                                                                                                                                                                                | Supine                              |
| Legs        | CPA                              |                                                      | CPAP                                                                                                                                                                                                                                                                                                                                                                                                                                                                                                                                                                                                                                                                                                                                                                                                                                                                                                                                                                                                                                                                                                                                                                                                                                                                                                                                                                                                                                                                                                                                                                                                                                                                                                                                                                                                                                                                                                                                                                                                                                                                                                                           | CPAP                                          |                                                                                                                                                                                                                                                                                                                                                                                                                                                                                                                                                                                                                                                                                                                                                                                                                                                                                                                                                                                                                                                                                                                                                                                                                                                                                                                                                                                                                                                                                                                                                                                                                                                                                                                                                                                                                                                                                                                                                                                                                                                                                                                                | CPAP                                |
| EKG         | T 15                             |                                                      | 15                                                                                                                                                                                                                                                                                                                                                                                                                                                                                                                                                                                                                                                                                                                                                                                                                                                                                                                                                                                                                                                                                                                                                                                                                                                                                                                                                                                                                                                                                                                                                                                                                                                                                                                                                                                                                                                                                                                                                                                                                                                                                                                             | 15                                            | т п<br>⊧⊧⊳⊧¦⊦₀₽₽₽₽₽₽₽₽₽₽₽₽₽                                                                                                                                                                                                                                                                                                                                                                                                                                                                                                                                                                                                                                                                                                                                                                                                                                                                                                                                                                                                                                                                                                                                                                                                                                                                                                                                                                                                                                                                                                                                                                                                                                                                                                                                                                                                                                                                                                                                                                                                                                                                                                    | 15                                  |
| Snore       | uthining and                     |                                                      | 1.10011.01.01.01.010                                                                                                                                                                                                                                                                                                                                                                                                                                                                                                                                                                                                                                                                                                                                                                                                                                                                                                                                                                                                                                                                                                                                                                                                                                                                                                                                                                                                                                                                                                                                                                                                                                                                                                                                                                                                                                                                                                                                                                                                                                                                                                           | host cristion.                                | II. Infrincialistis                                                                                                                                                                                                                                                                                                                                                                                                                                                                                                                                                                                                                                                                                                                                                                                                                                                                                                                                                                                                                                                                                                                                                                                                                                                                                                                                                                                                                                                                                                                                                                                                                                                                                                                                                                                                                                                                                                                                                                                                                                                                                                            | DITITITITI                          |
| C-flow      | mahahah                          | Mullil                                               | MARAM                                                                                                                                                                                                                                                                                                                                                                                                                                                                                                                                                                                                                                                                                                                                                                                                                                                                                                                                                                                                                                                                                                                                                                                                                                                                                                                                                                                                                                                                                                                                                                                                                                                                                                                                                                                                                                                                                                                                                                                                                                                                                                                          | Mahahaha                                      | MAN                                                                                                                                                                                                                                                                                                                                                                                                                                                                                                                                                                                                                                                                                                                                                                                                                                                                                                                                                                                                                                                                                                                                                                                                                                                                                                                                                                                                                                                                                                                                                                                                                                                                                                                                                                                                                                                                                                                                                                                                                                                                                                                            | ulum refr                           |
| Chest       | mm                               | mm                                                   | mm                                                                                                                                                                                                                                                                                                                                                                                                                                                                                                                                                                                                                                                                                                                                                                                                                                                                                                                                                                                                                                                                                                                                                                                                                                                                                                                                                                                                                                                                                                                                                                                                                                                                                                                                                                                                                                                                                                                                                                                                                                                                                                                             | mm                                            | mm                                                                                                                                                                                                                                                                                                                                                                                                                                                                                                                                                                                                                                                                                                                                                                                                                                                                                                                                                                                                                                                                                                                                                                                                                                                                                                                                                                                                                                                                                                                                                                                                                                                                                                                                                                                                                                                                                                                                                                                                                                                                                                                             | mm                                  |
| Abdomen     | mm                               | mm                                                   | mm                                                                                                                                                                                                                                                                                                                                                                                                                                                                                                                                                                                                                                                                                                                                                                                                                                                                                                                                                                                                                                                                                                                                                                                                                                                                                                                                                                                                                                                                                                                                                                                                                                                                                                                                                                                                                                                                                                                                                                                                                                                                                                                             | mm                                            | mm                                                                                                                                                                                                                                                                                                                                                                                                                                                                                                                                                                                                                                                                                                                                                                                                                                                                                                                                                                                                                                                                                                                                                                                                                                                                                                                                                                                                                                                                                                                                                                                                                                                                                                                                                                                                                                                                                                                                                                                                                                                                                                                             | mon                                 |
| SAO2<br>(%) | 100 92 92 92 93<br>92<br>85      | 93 94 95 95 94                                       | 93 93 92 92 92 9                                                                                                                                                                                                                                                                                                                                                                                                                                                                                                                                                                                                                                                                                                                                                                                                                                                                                                                                                                                                                                                                                                                                                                                                                                                                                                                                                                                                                                                                                                                                                                                                                                                                                                                                                                                                                                                                                                                                                                                                                                                                                                               | 1 91 91 92 92 9                               | 92 92 92 92 92 9                                                                                                                                                                                                                                                                                                                                                                                                                                                                                                                                                                                                                                                                                                                                                                                                                                                                                                                                                                                                                                                                                                                                                                                                                                                                                                                                                                                                                                                                                                                                                                                                                                                                                                                                                                                                                                                                                                                                                                                                                                                                                                               | 2 92 92 92 92                       |