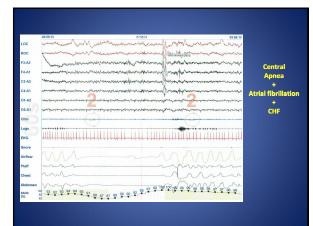

нт

- Difficult to study without bias (survivors) Higher incidence immediately afterwards AHI > 20 may be higher risk 10 yr f/u after stroke shows higher mortality in pts with OSA

50% of OSA pts display some type Non-sustained V-Tach, sinus arrest, 2<sup>nd</sup> degree av-block, frequent PVC's (>2 per min) 4x risk for atrial fibrillation 4x risk for atrial fibrillation
 82% of recurrence in 1 year after cardioversion if left untreated
 Half that % if treated with CPAP
 Increased risk for sudden cardiac death in the early morning hours (NEIM)