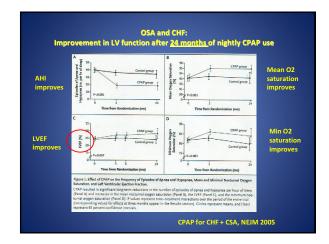

#### TAKE HOME MESSAGE: OSA and Cardiovascular Risks

- 15 million Americans with OSA Most do NOT know that they have this... 6 of OSA pts have HTN 6 of HTN pts may have OSA with more severe OSA, difficult to trol BP, and better CPAP compliance the best
- 11 37% of CHF pts have OSA Less often c/o sleepiness Men > women > 50% if diastolic failure
- Stroke

нт

- Difficult to study without bias (survivors) Higher incidence immediately afterwards AHI > 20 may be higher risk 10 yr f/u after stroke shows higher mortality in pts with OSA

50% of OSA pts display some type Non-sustained V-Tach, sinus arrest, 2<sup>nd</sup> degree av-block, frequent PVC's (>2 per min) 4x risk for atrial fibrillation 4x risk for atrial fibrillation
 82% of recurrence in 1 year after cardioversion if left untreated
 Half that % if treated with CPAP
 Increased risk for sudden cardiac death in the early morning hours (NEIM)