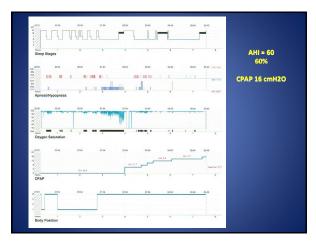

| 250                 | 2.78                                          | 3.30 (1.74-6.26)      |
| -0.005 by the chi-source t    | test for linear trend    | AHI denotes anne    | a-hypopnea index, and CI co                   | onfidence interval.   |



Long term CPAP treatment in moderate to severe OSA and Ischemic stroke is associated with a reduction in excess risk of mortality.

Independent of initial severity of neurological event, cv risk factors, age, and sex.

AHI > vs < 20

er ar a caunent reduces mortality in patients with ischemic stroke and OSA – a 5 year follow-up study AmJRespirCritCareMed. April, 2009.

Ц AHI = 47 76% 22.57 00:57 01:57 02.57 60.67 -1000 0100 110.0000.1 1 CPAP 12 cmH2O mit mar i a anali 11 \* 11 00.57 -10.0.11 Ox 62.57 CPA Body Po













## **OSA + Hypertension**

- Hypertension 2003;42:1067-1074
- JAMA 2000;283:1829-1836
- Obstructive sleep apnea and its cardiovascular consequences.
   Lancet. January 3, 2009.
- Obstructive sleep apnea and cardiovascular disease. – Circulation Journal. August, 2009.
- Sleep apnea and cardiovascular disease. – JACC. August, 2008.







right © 2003. Lippincott, Williams & Wilkins. All rights Reproduced with permission.) Circulation, 2003









## Case 5 = HTN, aortic valve

#### 82 y/o m

 Near-drowning, following golf cart accident and fresh water pond in 2009

#### PE:

- Neck Circ = 17 in
- Ht = 5'7" / Wt = 210 lbs
- ESS = 12 / 24

#### PMHx

- 3-drug HTN
- Pacemaker
- Aortic valve surgery, but still dyspneic, hypoxic at night, and ongoing edema









## **OSA + Arrythmias*