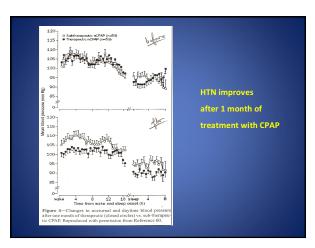

stroke is associated with a reduction in excess risk of mortality.

Independent of initial severity of neurological event, cv risk factors, age, and sex.

AHI > vs < 20

er ar a caunent reduces mortality in patients with ischemic stroke and OSA – a 5 year follow-up study AmJRespirCritCareMed. April, 2009.

Ц AHI = 47 76% 22.57 00:57 01:57 02.57 60.67 -1000 0100 110.0000.1 1 CPAP 12 cmH2O mit mar i a anali 11 \* 11 00.57 -10.0.11 Ox 62.57 CPA Body Po













## **OSA + Hypertension**

- Hypertension 2003;42:1067-1074
- JAMA 2000;283:1829-1836
- Obstructive sleep apnea and its cardiovascular consequences.
   Lancet. January 3, 2009.
- Obstructive sleep apnea and cardiovascular disease. – Circulation Journal. August, 2009.
- Sleep apnea and cardiovascular disease. – JACC. August, 2008.







right © 2003. Lippincott, Williams & Wilkins. All rights Reproduced with permission.) Circulation, 2003









## Case 5 = HTN, aortic valve

#### 82 y/o m

 Near-drowning, following golf cart accident and fresh water pond in 2009

#### PE:

- Neck Circ = 17 in
- Ht = 5'7" / Wt = 210 lbs
- ESS = 12 / 24

#### PMHx

- 3-drug HTN
- Pacemaker
- Aortic valve surgery, but still dyspneic, hypoxic at night, and ongoing edema









## **OSA + Arrythmias**

- AJRCCM 2006(173):910-916
- SLEEP 2005;28(12)1543-1546
- NEJM 2005(352);12 March 2005
- Obstructive sleep apnea and its cardiovascular consequences.
   Lancet. January 3, 2009.
- Obstructive sleep apnea and cardiovascular disease.
   Circulation Journal. August, 2009.
   Sleep apnea and cardiovascular disease.
- Sleep apnea and cardi