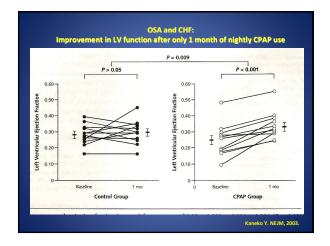

#### TAKE HOME MESSAGE: OSA and Cardiovascular Risks

- 15 million Americans with OSA Most do NOT know that they have this... 6 of OSA pts have HTN 6 of HTN pts may have OSA with more severe OSA, difficult to trol BP, and better CPAP compliance the best
- 11 37% of CHF pts have OSA Less often c/o sleepiness Men > women > 50% if diastolic failure
- Stroke

нт

- Difficult to study without bias (survivors) Higher incidence immediately afterwards AHI > 20 may be higher risk 10 yr f/u after stroke shows higher mortality in pts with OSA

50% of OSA pts display some type Non-sustained V-Tach, sinus arrest, 2<sup>nd</sup> degree av-block, frequent PVC's (>2 per min) 4x risk for atrial fibrillation 4x risk for atrial fibrillation
 82% of recurrence in 1 year after cardioversion if left untreated
 Half that % if treated with CPAP
 Increased risk for sudden cardiac death in the early morning hours (NEIM)