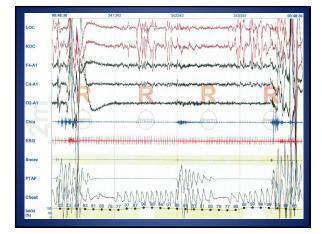

#### July 7, 2011

LOS ANGELES (Reuters) - The number of obese U.S. adults rose in 16 states in the last year, helping to such obesity rates (BMI > 30) above 30 % in 12 states!

|             | 04:58:31                         | 995996                                               | 996                                                                                                                                                                                                                                                                                                                                                                                                                                                                                                                                                                                                                                                                                                                                                                                                                                                                                                                                                                                                                                                                                                                                                                                                                                                                                                                                                                                                                                                                                                                                                                                                                                                                                                                                                                                                                                                                                                                                                                                                                                                                                                                            | 997                                           | 997998                                                                                                                                                                                                                                                                                                                                                                                                                                                                                                                                                                                                                                                                                                                                                                                                                                                                                                                                                                                                                                                                                                                                                                                                                                                                                                                                                                                                                                                                                                                                                                                                                                                                                                                                                                                                                                                                                                                                                                                                                                                                                                                         | 05:00:31                            |
|-------------|----------------------------------|------------------------------------------------------|--------------------------------------------------------------------------------------------------------------------------------------------------------------------------------------------------------------------------------------------------------------------------------------------------------------------------------------------------------------------------------------------------------------------------------------------------------------------------------------------------------------------------------------------------------------------------------------------------------------------------------------------------------------------------------------------------------------------------------------------------------------------------------------------------------------------------------------------------------------------------------------------------------------------------------------------------------------------------------------------------------------------------------------------------------------------------------------------------------------------------------------------------------------------------------------------------------------------------------------------------------------------------------------------------------------------------------------------------------------------------------------------------------------------------------------------------------------------------------------------------------------------------------------------------------------------------------------------------------------------------------------------------------------------------------------------------------------------------------------------------------------------------------------------------------------------------------------------------------------------------------------------------------------------------------------------------------------------------------------------------------------------------------------------------------------------------------------------------------------------------------|-----------------------------------------------|--------------------------------------------------------------------------------------------------------------------------------------------------------------------------------------------------------------------------------------------------------------------------------------------------------------------------------------------------------------------------------------------------------------------------------------------------------------------------------------------------------------------------------------------------------------------------------------------------------------------------------------------------------------------------------------------------------------------------------------------------------------------------------------------------------------------------------------------------------------------------------------------------------------------------------------------------------------------------------------------------------------------------------------------------------------------------------------------------------------------------------------------------------------------------------------------------------------------------------------------------------------------------------------------------------------------------------------------------------------------------------------------------------------------------------------------------------------------------------------------------------------------------------------------------------------------------------------------------------------------------------------------------------------------------------------------------------------------------------------------------------------------------------------------------------------------------------------------------------------------------------------------------------------------------------------------------------------------------------------------------------------------------------------------------------------------------------------------------------------------------------|-------------------------------------|
| LOC         | المدلوب المعلمان أدارا والمرارات | unummin                                              | إواراملم لعلار أميله لهام المرامية والداري المسأسليوله                                                                                                                                                                                                                                                                                                                                                                                                                                                                                                                                                                                                                                                                                                                                                                                                                                                                                                                                                                                                                                                                                                                                                                                                                                                                                                                                                                                                                                                                                                                                                                                                                                                                                                                                                                                                                                                                                                                                                                                                                                                                         | المتواطية المحادثة والمتناه المحادث والمحادثة | chyberholdelater stand of the                                                                                                                                                                                                                                                                                                                                                                                                                                                                                                                                                                                                                                                                                                                                                                                                                                                                                                                                                                                                                                                                                                                                                                                                                                                                                                                                                                                                                                                                                                                                                                                                                                                                                                                                                                                                                                                                                                                                                                                                                                                                                                  | March Manuters                      |
| ROC         | numer when we                    | mal many many lan                                    | nontranstation                                                                                                                                                                                                                                                                                                                                                                                                                                                                                                                                                                                                                                                                                                                                                                                                                                                                                                                                                                                                                                                                                                                                                                                                                                                                                                                                                                                                                                                                                                                                                                                                                                                                                                                                                                                                                                                                                                                                                                                                                                                                                                                 | hadressanderhanderhanderhander                | where the physical states and a state of the states of the | performance of the same             |
| F3-A2       | menor physically                 | mered Husball massions from                          | have been and the second of th | man many with the house                       | here an an an an and and a                                                                                                                                                                                                                                                                                                                                                                                                                                                                                                                                                                                                                                                                                                                                                                                                                                                                                                                                                                                                                                                                                                                                                                                                                                                                                                                                                                                                                                                                                                                                                                                                                                                                                                                                                                                                                                                                                                                                                                                                                                                                                                     | Han Martin My newstern              |
| F4-A1       | num when we                      | multineterminated from                               | nasimpurgenerated with the                                                                                                                                                                                                                                                                                                                                                                                                                                                                                                                                                                                                                                                                                                                                                                                                                                                                                                                                                                                                                                                                                                                                                                                                                                                                                                                                                                                                                                                                                                                                                                                                                                                                                                                                                                                                                                                                                                                                                                                                                                                                                                     | normal productions                            | her many much shall                                                                                                                                                                                                                                                                                                                                                                                                                                                                                                                                                                                                                                                                                                                                                                                                                                                                                                                                                                                                                                                                                                                                                                                                                                                                                                                                                                                                                                                                                                                                                                                                                                                                                                                                                                                                                                                                                                                                                                                                                                                                                                            | home the party of the second second |
| C3-A2       | montheman                        | munanaestrijameerina har                             | how managements                                                                                                                                                                                                                                                                                                                                                                                                                                                                                                                                                                                                                                                                                                                                                                                                                                                                                                                                                                                                                                                                                                                                                                                                                                                                                                                                                                                                                                                                                                                                                                                                                                                                                                                                                                                                                                                                                                                                                                                                                                                                                                                | notownite in portion                          | hermitereturner                                                                                                                                                                                                                                                                                                                                                                                                                                                                                                                                                                                                                                                                                                                                                                                                                                                                                                                                                                                                                                                                                                                                                                                                                                                                                                                                                                                                                                                                                                                                                                                                                                                                                                                                                                                                                                                                                                                                                                                                                                                                                                                | the way of the most of              |
| C4-A1       | annal Manual                     | any provident in the state                           | and the second                                                                                                                                                                                                                                                                                                                                                                                                                                                                                                                                                                                                                                                                                                                                                                                                                                                                                                                                                                                                                                                                                                                                                                                                                                                                                                                                                                                                                                                                                                                                                                                                                                                                                                                                                                                                                                                                                                                                                                                                               | notional formal formation of                  | he have not when the                                                                                                                                                                                                                                                                                                                                                                                                                                                                                                                                                                                                                                                                                                                                                                                                                                                                                                                                                                                                                                                                                                                                                                                                                                                                                                                                                                                                                                                                                                                                                                                                                                                                                                                                                                                                                                                                                                                                                                                                                                                                                                           | transmin many makes                 |
| 01-A2       | sourcest Margan shares           | www.unerrowww.www.                                   | wind a land a land in                                                                                                                                                                                                                                                                                                                                                                                                                                                                                                                                                                                                                                                                                                                                                                                                                                                                                                                                                                                                                                                                                                                                                                                                                                                                                                                                                                                                                                                                                                                                                                                                                                                                                                                                                                                                                                                                                                                                                                                                                                                                                                          | -                                             | an which we would                                                                                                                                                                                                                                                                                                                                                                                                                                                                                                                                                                                                                                                                                                                                                                                                                                                                                                                                                                                                                                                                                                                                                                                                                                                                                                                                                                                                                                                                                                                                                                                                                                                                                                                                                                                                                                                                                                                                                                                                                                                                                                              | have an and a surrounder            |
| 02-A1       | -                                | known was have been been been been been been been be | and the second                                                                                                                                                                                                                                                                                                                                                                                                                                                                                                                                                                                                                                                                                                                                                                                                                                                                                                                                                                                                                                                                                                                                                                                                                                                                                                                                                                                                                                                                                                                                                                                                                                                                                                                                                                                                                                                                                                                                                                                                                                                                                                                 |                                               | nor destroyments                                                                                                                                                                                                                                                                                                                                                                                                                                                                                                                                                                                                                                                                                                                                                                                                                                                                                                                                                                                                                                                                                                                                                                                                                                                                                                                                                                                                                                                                                                                                                                                                                                                                                                                                                                                                                                                                                                                                                                                                                                                                                                               | Hotel Britishin management          |
| Chin        | Supin                            | °).                                                  | Supine                                                                                                                                                                                                                                                                                                                                                                                                                                                                                                                                                                                                                                                                                                                                                                                                                                                                                                                                                                                                                                                                                                                                                                                                                                                                                                                                                                                                                                                                                                                                                                                                                                                                                                                                                                                                                                                                                                                                                                                                                                                                                                                         | Supine                                        |                                                                                                                                                                                                                                                                                                                                                                                                                                                                                                                                                                                                                                                                                                                                                                                                                                                                                                                                                                                                                                                                                                                                                                                                                                                                                                                                                                                                                                                                                                                                                                                                                                                                                                                                                                                                                                                                                                                                                                                                                                                                                                                                | Supine                              |
| Legs        | CPA                              |                                                      | CPAP                                                                                                                                                                                                                                                                                                                                                                                                                                                                                                                                                                                                                                                                                                                                                                                                                                                                                                                                                                                                                                                                                                                                                                                                                                                                                                                                                                                                                                                                                                                                                                                                                                                                                                                                                                                                                                                                                                                                                                                                                                                                                                                           | CPAP                                          |                                                                                                                                                                                                                                                                                                                                                                                                                                                                                                                                                                                                                                                                                                                                                                                                                                                                                                                                                                                                                                                                                                                                                                                                                                                                                                                                                                                                                                                                                                                                                                                                                                                                                                                                                                                                                                                                                                                                                                                                                                                                                                                                | CPAP                                |
| EKG         | T 15                             |                                                      | 15                                                                                                                                                                                                                                                                                                                                                                                                                                                                                                                                                                                                                                                                                                                                                                                                                                                                                                                                                                                                                                                                                                                                                                                                                                                                                                                                                                                                                                                                                                                                                                                                                                                                                                                                                                                                                                                                                                                                                                                                                                                                                                                             | 15                                            | т п<br>⊧⊧⊳⊧¦⊦₀₽₽₽₽₽₽₽₽₽₽₽₽₽                                                                                                                                                                                                                                                                                                                                                                                                                                                                                                                                                                                                                                                                                                                                                                                                                                                                                                                                                                                                                                                                                                                                                                                                                                                                                                                                                                                                                                                                                                                                                                                                                                                                                                                                                                                                                                                                                                                                                                                                                                                                                                    | 15                                  |
| Snore       | uthining and                     |                                                      | 1.10011.01.01.01.010                                                                                                                                                                                                                                                                                                                                                                                                                                                                                                                                                                                                                                                                                                                                                                                                                                                                                                                                                                                                                                                                                                                                                                                                                                                                                                                                                                                                                                                                                                                                                                                                                                                                                                                                                                                                                                                                                                                                                                                                                                                                                                           | host cristion.                                | II. Infrincialistis                                                                                                                                                                                                                                                                                                                                                                                                                                                                                                                                                                                                                                                                                                                                                                                                                                                                                                                                                                                                                                                                                                                                                                                                                                                                                                                                                                                                                                                                                                                                                                                                                                                                                                                                                                                                                                                                                                                                                                                                                                                                                                            | DITITITITI                          |
| C-flow      | mahahah                          | Mullil                                               | MARAM                                                                                                                                                                                                                                                                                                                                                                                                                                                                                                                                                                                                                                                                                                                                                                                                                                                                                                                                                                                                                                                                                                                                                                                                                                                                                                                                                                                                                                                                                                                                                                                                                                                                                                                                                                                                                                                                                                                                                                                                                                                                                                                          | Mahahaha                                      | MAN                                                                                                                                                                                                                                                                                                                                                                                                                                                                                                                                                                                                                                                                                                                                                                                                                                                                                                                                                                                                                                                                                                                                                                                                                                                                                                                                                                                                                                                                                                                                                                                                                                                                                                                                                                                                                                                                                                                                                                                                                                                                                                                            | ulum refr                           |
| Chest       | mm                               | mm                                                   | mm                                                                                                                                                                                                                                                                                                                                                                                                                                                                                                                                                                                                                                                                                                                                                                                                                                                                                                                                                                                                                                                                                                                                                                                                                                                                                                                                                                                                                                                                                                                                                                                                                                                                                                                                                                                                                                                                                                                                                                                                                                                                                                                             | mm                                            | mm                                                                                                                                                                                                                                                                                                                                                                                                                                                                                                                                                                                                                                                                                                                                                                                                                                                                                                                                                                                                                                                                                                                                                                                                                                                                                                                                                                                                                                                                                                                                                                                                                                                                                                                                                                                                                                                                                                                                                                                                                                                                                                                             | mm                                  |
| Abdomen     | mm                               | mm                                                   | mm                                                                                                                                                                                                                                                                                                                                                                                                                                                                                                                                                                                                                                                                                                                                                                                                                                                                                                                                                                                                                                                                                                                                                                                                                                                                                                                                                                                                                                                                                                                                                                                                                                                                                                                                                                                                                                                                                                                                                                                                                                                                                                                             | mm                                            | mm                                                                                                                                                                                                                                                                                                                                                                                                                                                                                                                                                                                                                                                                                                                                                                                                                                                                                                                                                                                                                                                                                                                                                                                                                                                                                                                                                                                                                                                                                                                                                                                                                                                                                                                                                                                                                                                                                                                                                                                                                                                                                                                             | mon                                 |
| SAO2<br>(%) | 100 92 92 92 93<br>92<br>85      | 93 94 95 95 94                                       | 93 93 92 92 92 9                                                                                                                                                                                                                                                                                                                                                                                                                                                                                                                                                                                                                                                                                                                                                                                                                                                                                                                                                                                                                                                                                                                                                                                                                                                                                                                                                                                                                                                                                                                                                                                                                                                                                                                                                                                                                                                                                                                                                                                                                                                                                                               | 1 91 91 92 92 9                               | 92 92 92 92 92 9                                                                                                                                                                                                                                                                                                                                                                                                                                                                                                                                                                                                                                                                                                                                                                                                                                                                                                                                                                                                                                                                                                                                                                                                                                                                                                                                                                                                                                                                                                                                                                                                                                                                                                                                                                                                                                                                                                                                                                                                                                                                                                               | 2 92 92 92 92                       |