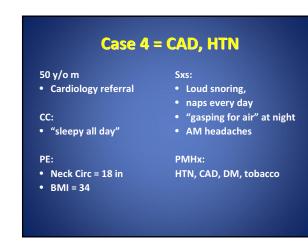

ical event, cv risk factors, age, and sex.

AHI > vs < 20

er ar a caunent reduces mortality in patients with ischemic stroke and OSA – a 5 year follow-up study AmJRespirCritCareMed. April, 2009.

Ц AHI = 47 76% 22.57 00:57 01:57 02.57 60.67 -1000 0100 110.0000.1 1 CPAP 12 cmH2O mit mar i a anali 11 \* 11 00.57 -10.0.11 Ox 62.57 CPA Body Po













## **OSA + Hypertension**

- Hypertension 2003;42:1067-1074
- JAMA 2000;283:1829-1836
- Obstructive sleep apnea and its cardiovascular consequences.
   Lancet. January 3, 2009.
- Obstructive sleep apnea and cardiovascular disease. – Circulation Journal. August, 2009.
- Sleep apnea and cardiovascular disease. – JACC. August, 2008.







right © 2003. Lippincott, Williams & Wilkins. All rights Reproduced with permission.) Circulation, 2003









## Case 5 = HTN, aortic valve

#### 82 y/o m

 Near-drowning, following golf cart accident and fresh water pond in 2009

#### PE:

- Neck Circ = 17 in
- Ht = 5'7" / Wt = 210 lbs
- ESS = 12 / 24

#### PMHx

- 3-drug HTN
- Pacemaker
- Aortic valve surgery, but still dyspneic, hypoxic at night, and ongoing edema









## **OSA + Arrythmias**

- AJRCCM 2006(173):910-916
- SLEEP 2005;28(12)1543-1546
- NEJM 2005(352);12 March 2005
- Obstructive sleep apnea and its cardiovascular consequences.
   Lancet. January 3, 2009.
- Obstructive sleep apnea and cardiovascular disease.
   Circulation Journal. August, 2009.
   Sleep apnea and cardiovascular disease.
- Sleep apnea and cardiovascular dis – JACC. August, 2008.





71 y/o m CHF, atrial fibrillation, recent hospitalization

Neck Circ =